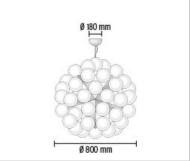

## **TARAXACUM 88 S1**

| Mounting                | : Suspension                                                                                                                                                                                                                |
|-------------------------|-----------------------------------------------------------------------------------------------------------------------------------------------------------------------------------------------------------------------------|
| Type of ceiling pendant | : Suspension steel cable                                                                                                                                                                                                    |
| Lamps description       | : 60 x MAX 28W E27 HAG                                                                                                                                                                                                      |
| Environment             | : Indoor                                                                                                                                                                                                                    |
| Finish                  | : Polished aluminum                                                                                                                                                                                                         |
| Technical description   | : Suspension fixture providing direct and reflected<br>lighting. Structure formed by 20 pressed,<br>polished aluminum triangles. 60 clear Globolux<br>lamps housed around the structure. Steel ceiling<br>fitting and rose. |