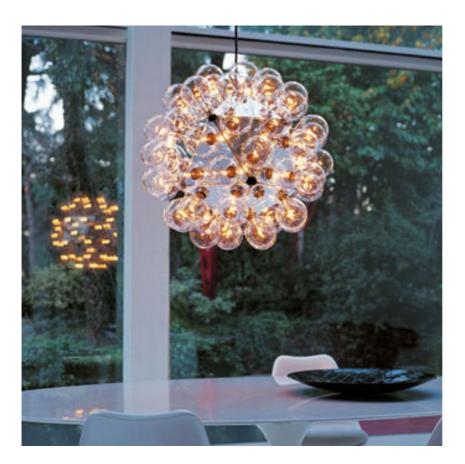

## **TARAXACUM 88 S1**

| Mounting                | : Suspension                                                                                                                                                                                                                |
|-------------------------|-----------------------------------------------------------------------------------------------------------------------------------------------------------------------------------------------------------------------------|
| Type of ceiling pendant | : Suspension steel cable                                                                                                                                                                                                    |
| Lamps description       | : 60 x MAX 28W E27 HAG                                                                                                                                                                                                      |
| Environment             | : Indoor                                                                                                                                                                                                                    |
| Finish                  | : Polished aluminum                                                                                                                                                                                                         |
| Technical description   | : Suspension fixture providing direct and reflected<br>lighting. Structure formed by 20 pressed,<br>polished aluminum triangles. 60 clear Globolux<br>lamps housed around the structure. Steel ceiling<br>fitting and rose. |