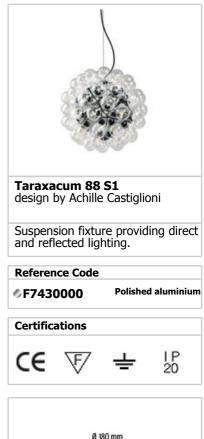

## **TARAXACUM 88 S1**

| Mounting                | : Suspension                                                                                                                                                                                                                |
|-------------------------|-----------------------------------------------------------------------------------------------------------------------------------------------------------------------------------------------------------------------------|
| Type of ceiling pendant | : Suspension steel cable                                                                                                                                                                                                    |
| Lamps description       | : 60 x MAX 28W E27 HAG                                                                                                                                                                                                      |
| Environment             | : Indoor                                                                                                                                                                                                                    |
| Finish                  | : Polished aluminum                                                                                                                                                                                                         |
| Technical description   | : Suspension fixture providing direct and reflected<br>lighting. Structure formed by 20 pressed,<br>polished aluminum triangles. 60 clear Globolux<br>lamps housed around the structure. Steel ceiling<br>fitting and rose. |