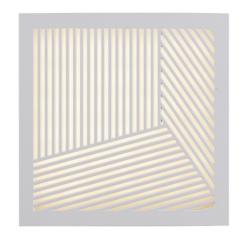

## **Maze Straight**

Item number: 46871001 White EAN: 5701581399785

Packaging unit 3
Material: Aluminium/Plastic
IP44, Class 1 (Earth contact), 230V
LED MODUL, Light source incl. 10w led
Parallel connection possible

## Lightsource info (pr. lightsource)

Lumen: 700 Lumen/Watt: 115 Lifetime: 25000 On/Off: 12500

Colour temperature: 3000K

RA: 80

Beam angle: 120° Dimmable: No

Energy class A+

With a decorative and embellished purpose in mind, the designer behind Maze, Bønnelycke MDD, took outdoor lighting to new heights. The geometric shapes create an artistic expression that gives the lamp an unusual and eye-catching dimension – like if you were caught in a maze.