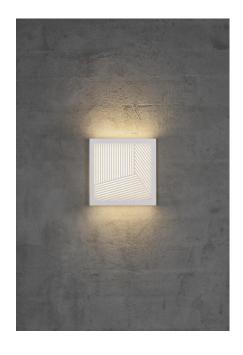

## **Maze Straight**

Item number: 46871001 White EAN: 5701581399785

Packaging unit 3
Material: Aluminium/Plastic
IP44, Class 1 (Earth contact), 230V
LED MODUL, Light source incl. 10w led
Parallel connection possible

## Lightsource info (pr. lightsource)

Lumen: 700 Lumen/Watt: 115 Lifetime: 25000 On/Off: 12500

Colour temperature: 3000K

RA: 80

Beam angle: 120° Dimmable: No

Energy class A+

With a decorative and embellished purpose in mind, the designer behind Maze, Bønnelycke MDD, took outdoor lighting to new heights. The geometric shapes create an artistic expression that gives the lamp an unusual and eye-catching dimension – like if you were caught in a maze.