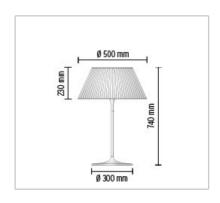

## **ROMEO MOON T2**

| Mounting              | : Table                                                                                                                                                                                                                                                                                                                                                |  |
|-----------------------|--------------------------------------------------------------------------------------------------------------------------------------------------------------------------------------------------------------------------------------------------------------------------------------------------------------------------------------------------------|--|
| Lamps description     | : 1 x MAX 205W E27 HSGS                                                                                                                                                                                                                                                                                                                                |  |
| Environment           | : Indoor                                                                                                                                                                                                                                                                                                                                               |  |
| Finish                | : Matt silver                                                                                                                                                                                                                                                                                                                                          |  |
| Technical description | : Table/desk lamp providing diffused light. Acidetched pressed borosilicate glass internal diffuser. Pressed clear glass shade. Gray painted steel stem and die-cast aluminum base and yoke. Injection-molded transparent polycarbonate diffuser support. On the cable there is the electronic dimmer which allows the regulation of light brightness. |  |