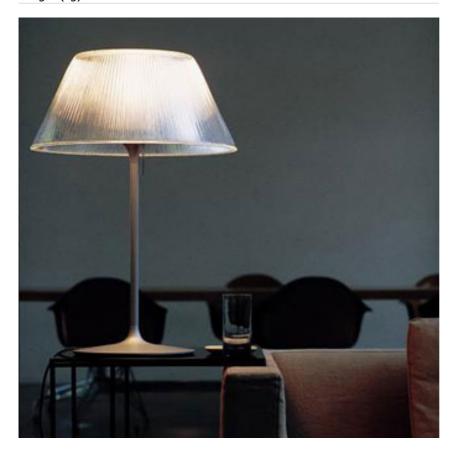

## **ROMEO MOON T2**

| Mounting              | : Table                                                                                                                                                                                                                                                                                                                                                |  |
|-----------------------|--------------------------------------------------------------------------------------------------------------------------------------------------------------------------------------------------------------------------------------------------------------------------------------------------------------------------------------------------------|--|
| Lamps description     | : 1 x MAX 205W E27 HSGS                                                                                                                                                                                                                                                                                                                                |  |
| Environment           | : Indoor                                                                                                                                                                                                                                                                                                                                               |  |
| Finish                | : Matt silver                                                                                                                                                                                                                                                                                                                                          |  |
| Technical description | : Table/desk lamp providing diffused light. Acidetched pressed borosilicate glass internal diffuser. Pressed clear glass shade. Gray painted steel stem and die-cast aluminum base and yoke. Injection-molded transparent polycarbonate diffuser support. On the cable there is the electronic dimmer which allows the regulation of light brightness. |  |

Romeo Moon T2 design by Philippe Starck

Table/desk lamp providing diffused light

| Reference Code |       |
|----------------|-------|
| ●F6108000      | Glass |