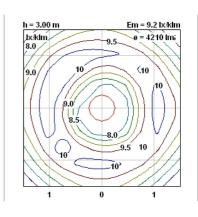

-----------|
| Switching | <ul> <li>On the cable there is the electronic dimmer<br/>which allows the regulation of light brightness<br/>with a dial.</li> </ul> |

Voltage (V) : 230

| PHYSICAL              |                                         |  |  |
|-----------------------|-----------------------------------------|--|--|
| Supply                | : Power cord                            |  |  |
| Cord length(mm)       | : 2900                                  |  |  |
| Construction material | : Aluminum, Glass, Polycarbonate, Steel |  |  |
| Weight (kg)           | : 16                                    |  |  |





Romeo Moon T2 design by Philippe Starck

Table/desk lamp providing diffused light

| Reference Code |       |
|----------------|-------|
| ●F6108000      | Glass |