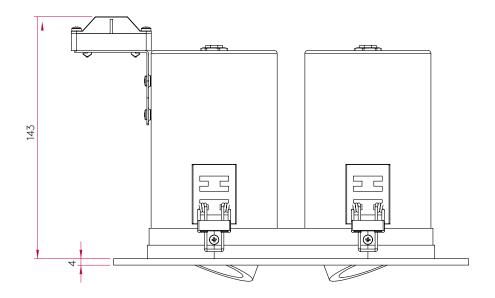

## GENERAL

FINISH:Painted WhiteCABLE LENGTH:Not ApplicableMAIN MATERIAL:Metal - AluminiumGROSS WEIGHT:1.054 (kg)DIMENSIONS:H: 210mm W: 100mm D: 150mmCLASS:CE (Class I)

INSTALLATION ORIENTATION:Ceiling Mount OnlyIP RATING:IP20CUT OUT HOLE:L:185mm W: 88mmBATHROOM ZONE:Zone 3

RECESS DEPTH: 155 (mm) VOLTAGE: Mains 230 (V)

FIRE RATING: 90 (min) PRODUCT F MARK: Not Suitable for mounting on flammable materials

LAMP

LIGHT SOURCE:GU10MACADAM ELIPSE:Not ApplicableMAXIMUM WATTAGE:50W MaxUGR:Not ApplicableMAXIMUM LAMP LENGTH:56 (mm)BEAM ANGLE:Lamp DependantLAMP INCLUDED?NoTILT ADJUSTMENT ANGLE:15 (Degrees)