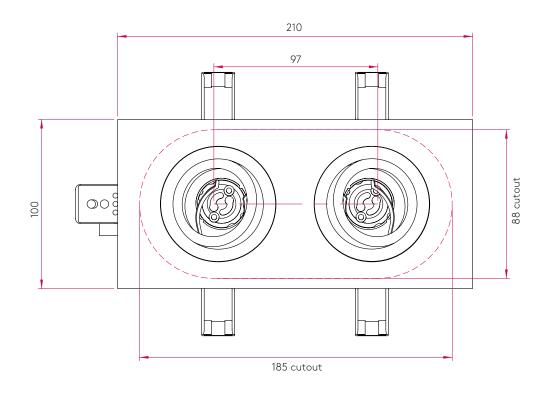

## GENERAL

FINISH:Painted WhiteCABLE LENGTH:Not ApplicableMAIN MATERIAL:Metal - AluminiumGROSS WEIGHT:1.054 (kg)DIMENSIONS:H: 210mm W: 100mm D: 150mmCLASS:CE (Class I)

INSTALLATION ORIENTATION:Ceiling Mount OnlyIP RATING:IP20CUT OUT HOLE:L:185mm W: 88mmBATHROOM ZONE:Zone 3