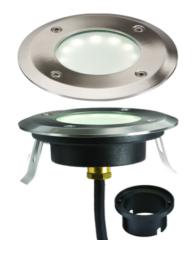

## LEDM08W1

230V IP65 1.7W LED White Ground / Deck Light - 4000K

www.mlaccessories.co.uk

| MLA PART CODE        | LEDM08W1                                                                       |
|----------------------|--------------------------------------------------------------------------------|
| DESCRIPTION          | 230V IP65 1.7W LED White Ground / Deck Light - 4000K                           |
| NET WEIGHT (KG)      | 0.612                                                                          |
| FINISH               | Stainless Steel                                                                |
| DIFFUSER             | Opal                                                                           |
| DIMENSIONS (MM)      | Diameter - 110<br>Projection - 5<br>Overall Height - 52<br>Recessed Depth - 47 |
| CUT-OUT (MM)         | Cut-out Diameter - 90<br>Cut-out with Sleeve - 97                              |
| CONSTRUCTION         | Construction - 316 Stainless steel Construction 2 - & die-cast aluminium       |
| CLASS                | I                                                                              |
| IP RATING            | IP65                                                                           |
| WATTAGE (W)          | 1.7                                                                            |
| LAMP TECHNOLOGY      | LED                                                                            |
| LAMP INCLUDED        | Yes                                                                            |
| LUMENS (LM)          | 90                                                                             |
| LUMEN TOLERANCE      | 5%                                                                             |
| EFFICACY (LM/W)      | 53.29                                                                          |
| CIRCUIT WATTAGE (W)  | 1.7                                                                            |
| ССТ                  | 4000K                                                                          |
| LIGHT COLOUR         | Cool White                                                                     |
| CRI                  | >80                                                                            |
| SDCM                 | <6                                                                             |
| RUNNING CURRENT (A)  | 0.032                                                                          |
| SVM                  | 2.936                                                                          |
| PST-LM               | 0.092                                                                          |
| BEAM ANGLE (DEGREES) | 105                                                                            |
| LIFE SPAN (HRS)      | 30,000                                                                         |

## **X**nightsbridge

| L70B50 LIFESPAN (HRS)                    | 60,000         |
|------------------------------------------|----------------|
| DIMMABLE                                 | No             |
| MAX. WEIGHT LOADING                      | 1000kg at 5mph |
| OPERATING TEMPERATURE                    | 35°C           |
| INPUT VOLTAGE                            | 230V 50Hz      |
| CABLE LENGTH (M)                         | 2.5            |
| WARRANTY                                 | 3year(s)       |
| MANUFACTURED IN ACCORDANCE WITH          | BS EN 60598    |
| ORIGIN OF MANUFACTURE                    | China          |
| DECLARATION OF CONFORMITY (HELD ON FILE) | Yes            |
| EAN                                      | 5055832938002  |