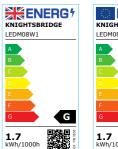

## LEDM08W1

230V IP65 1.7W LED White Ground / Deck Light - 4000K

www.mlaccessories.co.uk

| MLA PART CODE        | LEDM08W1                                                                       |
|----------------------|--------------------------------------------------------------------------------|
| DESCRIPTION          | 230V IP65 1.7W LED White Ground / Deck Light - 4000K                           |
| NET WEIGHT (KG)      | 0.612                                                                          |
| FINISH               | Stainless Steel                                                                |
| DIFFUSER             | Opal                                                                           |
| DIMENSIONS (MM)      | Diameter - 110<br>Projection - 5<br>Overall Height - 52<br>Recessed Depth - 47 |
| CUT-OUT (MM)         | Cut-out Diameter - 90<br>Cut-out with Sleeve - 97                              |
| CONSTRUCTION         | Construction - 316 Stainless steel Construction 2 - & die-cast aluminium       |
| CLASS                | I                                                                              |
| IP RATING            | IP65                                                                           |
| WATTAGE (W)          | 1.7                                                                            |
| LAMP TECHNOLOGY      | LED                                                                            |
| LAMP INCLUDED        | Yes                                                                            |
| LUMENS (LM)          | 90                                                                             |
| LUMEN TOLERANCE      | 5%                                                                             |
| EFFICACY (LM/W)      | 53.29                                                                          |
| CIRCUIT WATTAGE (W)  | 1.7                                                                            |
| ССТ                  | 4000K                                                                          |
| LIGHT COLOUR         | Cool White                                                                     |
| CRI                  | >80                                                                            |
| SDCM                 | <6                                                                             |
| RUNNING CURRENT (A)  | 0.032                                                                          |
| SVM                  | 2.936                                                                          |
| PST-LM               | 0.092                                                                          |
| BEAM ANGLE (DEGREES) | 105                                                                            |
| LIFE SPAN (HRS)      | 30,000                                                                         |