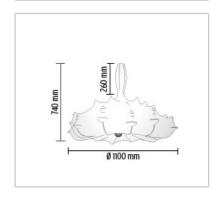

## **PHYSICAL**

| IIIIOIOAL             |                                |  |
|-----------------------|--------------------------------|--|
| Supply                | : Terminal block               |  |
| Cord length(mm)       | : 4000                         |  |
| Construction material | : Cocoon, Crystal, PMMA, Steel |  |
| Weight (kg)           | : 15                           |  |