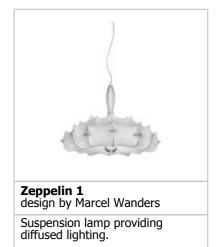

## **ZEPPELIN 1**

| Mounting                | : Suspension                                                                                                                                                                                                                                                                                                                                     |
|-------------------------|--------------------------------------------------------------------------------------------------------------------------------------------------------------------------------------------------------------------------------------------------------------------------------------------------------------------------------------------------|
| Type of ceiling pendant | : Suspension cable                                                                                                                                                                                                                                                                                                                               |
| Lamps description       | : 1 x MAX 230W E27 HSGS                                                                                                                                                                                                                                                                                                                          |
| Environment             | : Indoor                                                                                                                                                                                                                                                                                                                                         |
| Finish                  | : Cocoon                                                                                                                                                                                                                                                                                                                                         |
| Technical description   | : Suspension lamp providing diffused lighting. White powder coated internal steel structure sprayed with a unique "cocoon" resin to create the diffuser which is then protected by a transparent sprayed on finish. Transparent polymethylmethacrylate (PMMA) "candles". Faceted crystal globe located at the lower center for a sparkle effect. |
| ELECTRICAL              |                                                                                                                                                                                                                                                                                                                                                  |