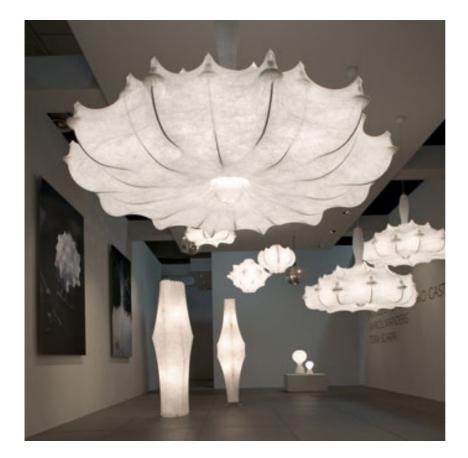

## **ZEPPELIN 1**

| Mounting                | : Suspension                                                                                                                                                                                                                                                                                                                                     |
|-------------------------|--------------------------------------------------------------------------------------------------------------------------------------------------------------------------------------------------------------------------------------------------------------------------------------------------------------------------------------------------|
| Type of ceiling pendant | : Suspension cable                                                                                                                                                                                                                                                                                                                               |
| Lamps description       | : 1 x MAX 230W E27 HSGS                                                                                                                                                                                                                                                                                                                          |
| Environment             | : Indoor                                                                                                                                                                                                                                                                                                                                         |
| Finish                  | : Cocoon                                                                                                                                                                                                                                                                                                                                         |
| Technical description   | : Suspension lamp providing diffused lighting. White powder coated internal steel structure sprayed with a unique "cocoon" resin to create the diffuser which is then protected by a transparent sprayed on finish. Transparent polymethylmethacrylate (PMMA) "candles". Faceted crystal globe located at the lower center for a sparkle effect. |
| ELECTRICAL              |                                                                                                                                                                                                                                                                                                                                                  |