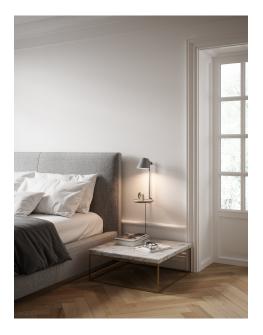

## Lightsource info (pr. lightsource)

Lumen: 700 Lumen/Watt: 50 Lifetime: 20000 On/Off: 30000

Colour temperature: 2700K

RA: 80

Beam angle: 100° Dimmable: Yes

Energy class A++

Stay was designed by Dane Maria Berntsen and is an exciting alternative to the classic wall lamp, with its functional and floating design resulting in special and beautiful lighting. The lamp has a high functional value, as the plate acts as an organising table and charging station via USB access, while the lampshade can be rotated. The lamp is available with built-in LED, where a small, delicate detail is the switch function which is integrated in the plate itself.