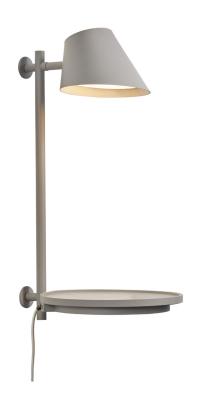

## Stay

Item number: 48171010 EAN: 5701581455085

Packaging unit 2

Material: Aluminium/Plastic

IP20, Class 2 (Double isolated), 230V Cord: 180 cm, Grey textile cable Can the cable be replaced? No

Switch on the fixture

## Lightsource info (pr. lightsource)

Lumen: 700 Lumen/Watt: 50 Lifetime: 20000 On/Off: 30000

Colour temperature: 2700K

RA: 80

Beam angle: 100° Dimmable: Yes

Energy class A++

Stay was designed by Dane Maria Berntsen and is an exciting alternative to the classic wall lamp, with its functional and floating design resulting in special and beautiful lighting. The lamp has a high functional value, as the plate acts as an organising table and charging station via USB access, while the lampshade can be rotated. The lamp is available with built-in LED, where a small, delicate detail is the switch function which is integrated in the plate itself.