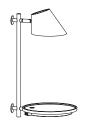

Shade diameter (cm): 14.5

Tilt angle: 90°

## Stay

Item number: 48171010 EAN: 5701581455085

Packaging unit 2

Material: Aluminium/Plastic

IP20, Class 2 (Double isolated), 230V Cord: 180 cm, Grey textile cable Can the cable be replaced? No

Switch on the fixture

LED MODUL, Light source incl. 14,5w led

Area: Indoor Energy class A++

Transformer/driver placement: I lampen