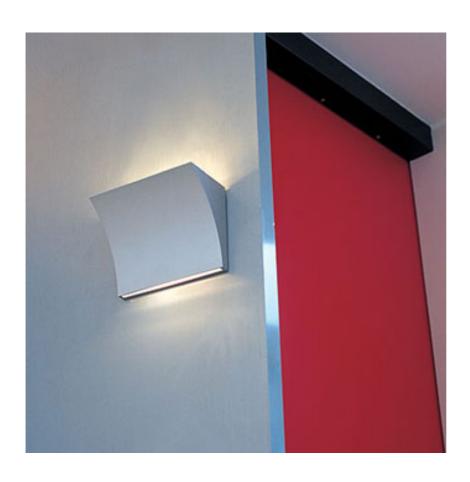

## **POCHETTE UP/DOWN**

| Mounting              | : Wall                                                                                                                                                                                                                                                                                |
|-----------------------|---------------------------------------------------------------------------------------------------------------------------------------------------------------------------------------------------------------------------------------------------------------------------------------|
| Lamps description     | : 1 x MAX 200W R7s HDG                                                                                                                                                                                                                                                                |
| Environment           | : Indoor                                                                                                                                                                                                                                                                              |
| Finish                | : Bronze, Chrome, Matt grey, Shiny white                                                                                                                                                                                                                                              |
| Technical description | : Wall lamp providing direct/indirect light.<br>Pressure die-cast Zamak alloy structure, matte<br>gray, bronze liquid paint or chrome plated finish.<br>Molded steel, galvanized white wall attachment<br>containing the wall attachment system as well as<br>the electrical devices. |

## **POCHETTE UP/DOWN FL**

| Mounting              | : Wall                                                                                                                                                                                                                                                                             |
|-----------------------|------------------------------------------------------------------------------------------------------------------------------------------------------------------------------------------------------------------------------------------------------------------------------------|
| Lamps description     | : 1 x 18W G24q-2 FSQ                                                                                                                                                                                                                                                               |
| Environment           | : Indoor                                                                                                                                                                                                                                                                           |
| Finish                | : Bronze, Chrome, Matt grey, Shiny white                                                                                                                                                                                                                                           |
| Technical description | : Wall lamp providing indirect or direct/indirect light. Pressure die-cast Zamak alloy structure, matte gray, bronze liquid paint or chrome plated finish. Molded steel, galvanized white wall attachment containing the wall attachment system as well as the electrical devices. |