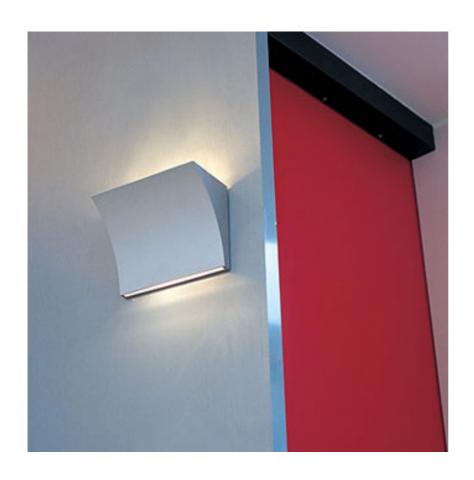

## **POCHETTE UP/DOWN**

| Mounting              | : Wall                                                                                                                                                                                                                                                                                |
|-----------------------|---------------------------------------------------------------------------------------------------------------------------------------------------------------------------------------------------------------------------------------------------------------------------------------|
| Lamps description     | : 1 x MAX 200W R7s HDG                                                                                                                                                                                                                                                                |
| Environment           | : Indoor                                                                                                                                                                                                                                                                              |
| Finish                | : Bronze, Chrome, Matt grey, Shiny white                                                                                                                                                                                                                                              |
| Technical description | : Wall lamp providing direct/indirect light.<br>Pressure die-cast Zamak alloy structure, matte<br>gray, bronze liquid paint or chrome plated finish.<br>Molded steel, galvanized white wall attachment<br>containing the wall attachment system as well as<br>the electrical devices. |

## **POCHETTE UP/DOWN FL**

| Mounting              | : Wall                                                                                                                                                                                                                                                                             |
|-----------------------|------------------------------------------------------------------------------------------------------------------------------------------------------------------------------------------------------------------------------------------------------------------------------------|
| Lamps description     | : 1 x 18W G24q-2 FSQ                                                                                                                                                                                                                                                               |
| Environment           | : Indoor                                                                                                                                                                                                                                                                           |
| Finish                | : Bronze, Chrome, Matt grey, Shiny white                                                                                                                                                                                                                                           |
| Technical description | : Wall lamp providing indirect or direct/indirect light. Pressure die-cast Zamak alloy structure, matte gray, bronze liquid paint or chrome plated finish. Molded steel, galvanized white wall attachment containing the wall attachment system as well as the electrical devices. |