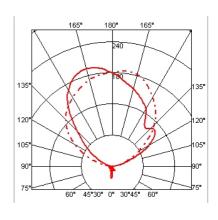

## **POCHETTE UP/DOWN**

| Mounting              | : Wall                                                                                                                                                                                                                                                                                |
|-----------------------|---------------------------------------------------------------------------------------------------------------------------------------------------------------------------------------------------------------------------------------------------------------------------------------|
| Lamps description     | : 1 x MAX 200W R7s HDG                                                                                                                                                                                                                                                                |
| Environment           | : Indoor                                                                                                                                                                                                                                                                              |
| Finish                | : Bronze, Chrome, Matt grey, Shiny white                                                                                                                                                                                                                                              |
| Technical description | : Wall lamp providing direct/indirect light.<br>Pressure die-cast Zamak alloy structure, matte<br>gray, bronze liquid paint or chrome plated finish.<br>Molded steel, galvanized white wall attachment<br>containing the wall attachment system as well as<br>the electrical devices. |

## **POCHETTE UP/DOWN FL**

| Mounting              | : Wall                                                                                                                                                                                                                                                                             |
|-----------------------|------------------------------------------------------------------------------------------------------------------------------------------------------------------------------------------------------------------------------------------------------------------------------------|
| Lamps description     | : 1 x 18W G24q-2 FSQ                                                                                                                                                                                                                                                               |
| Environment           | : Indoor                                                                                                                                                                                                                                                                           |
| Finish                | : Bronze, Chrome, Matt grey, Shiny white                                                                                                                                                                                                                                           |
| Technical description | : Wall lamp providing indirect or direct/indirect light. Pressure die-cast Zamak alloy structure, matte gray, bronze liquid paint or chrome plated finish. Molded steel, galvanized white wall attachment containing the wall attachment system as well as the electrical devices. |