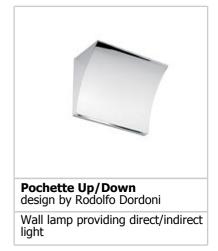

## **POCHETTE UP/DOWN**

| Mounting              | : Wall                                                                                                                                                                                                                                                                                |
|-----------------------|---------------------------------------------------------------------------------------------------------------------------------------------------------------------------------------------------------------------------------------------------------------------------------------|
| Lamps description     | : 1 x MAX 200W R7s HDG                                                                                                                                                                                                                                                                |
| Environment           | : Indoor                                                                                                                                                                                                                                                                              |
| Finish                | : Bronze, Chrome, Matt grey, Shiny white                                                                                                                                                                                                                                              |
| Technical description | : Wall lamp providing direct/indirect light.<br>Pressure die-cast Zamak alloy structure, matte<br>gray, bronze liquid paint or chrome plated finish.<br>Molded steel, galvanized white wall attachment<br>containing the wall attachment system as well as<br>the electrical devices. |