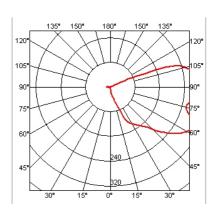

## **POCHETTE UP/DOWN**

| Mounting              | : Wall                                                                                                                                                                                                                                                                                |
|-----------------------|---------------------------------------------------------------------------------------------------------------------------------------------------------------------------------------------------------------------------------------------------------------------------------------|
| Lamps description     | : 1 x MAX 200W R7s HDG                                                                                                                                                                                                                                                                |
| Environment           | : Indoor                                                                                                                                                                                                                                                                              |
| Finish                | : Bronze, Chrome, Matt grey, Shiny white                                                                                                                                                                                                                                              |
| Technical description | : Wall lamp providing direct/indirect light.<br>Pressure die-cast Zamak alloy structure, matte<br>gray, bronze liquid paint or chrome plated finish.<br>Molded steel, galvanized white wall attachment<br>containing the wall attachment system as well as<br>the electrical devices. |

## **POCHETTE UP/DOWN FL**

| Mounting              | : Wall                                                                                                                                                                                                                                                                             |
|-----------------------|------------------------------------------------------------------------------------------------------------------------------------------------------------------------------------------------------------------------------------------------------------------------------------|
| Lamps description     | : 1 x 18W G24q-2 FSQ                                                                                                                                                                                                                                                               |
| Environment           | : Indoor                                                                                                                                                                                                                                                                           |
| Finish                | : Bronze, Chrome, Matt grey, Shiny white                                                                                                                                                                                                                                           |
| Technical description | : Wall lamp providing indirect or direct/indirect light. Pressure die-cast Zamak alloy structure, matte gray, bronze liquid paint or chrome plated finish. Molded steel, galvanized white wall attachment containing the wall attachment system as well as the electrical devices. |