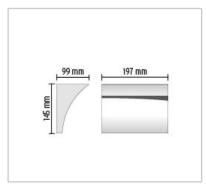

## **POCHETTE UP/DOWN**

| Mounting              | : Wall                                                                                                                                                                                                                                                                                |
|-----------------------|---------------------------------------------------------------------------------------------------------------------------------------------------------------------------------------------------------------------------------------------------------------------------------------|
| Lamps description     | : 1 x MAX 200W R7s HDG                                                                                                                                                                                                                                                                |
| Environment           | : Indoor                                                                                                                                                                                                                                                                              |
| Finish                | : Bronze, Chrome, Matt grey, Shiny white                                                                                                                                                                                                                                              |
| Technical description | : Wall lamp providing direct/indirect light.<br>Pressure die-cast Zamak alloy structure, matte<br>gray, bronze liquid paint or chrome plated finish.<br>Molded steel, galvanized white wall attachment<br>containing the wall attachment system as well as<br>the electrical devices. |

## **POCHETTE UP/DOWN FL**

| Mounting              | : Wall                                                                                                                                                                                                                                                                             |
|-----------------------|------------------------------------------------------------------------------------------------------------------------------------------------------------------------------------------------------------------------------------------------------------------------------------|
| Lamps description     | : 1 x 18W G24q-2 FSQ                                                                                                                                                                                                                                                               |
| Environment           | : Indoor                                                                                                                                                                                                                                                                           |
| Finish                | : Bronze, Chrome, Matt grey, Shiny white                                                                                                                                                                                                                                           |
| Technical description | : Wall lamp providing indirect or direct/indirect light. Pressure die-cast Zamak alloy structure, matte gray, bronze liquid paint or chrome plated finish. Molded steel, galvanized white wall attachment containing the wall attachment system as well as the electrical devices. |