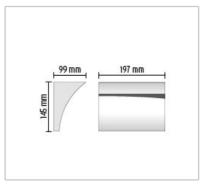

## PHYSTCAL

| PHISICAL                                      |                  |
|-----------------------------------------------|------------------|
| Supply                                        | : Terminal block |
| Construction material                         | : Steel, Zamak   |
| Weight (kg)                                   | : 1,7            |
| Minimum distance from illuminated object (mm) | : 800            |