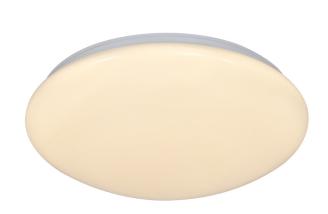

## nordlux®

Height (cm): 10 Projection (cm): 10 Width (cm): 36 36 Shade diameter (cm): 36

## Montone 36

Item number: 2015236101 White EAN: 5704924002311

Packaging unit 3 Material: Metal/Plastic IP44, Class 1 (Earth contact), 230V LED MODUL, Light source incl. 24w led

Area: Indoor Energy class A+

Sensor: Integrated Sensor angle: 180°

Montone is a classic and timeless ceiling lamp with an opal white shade, which gives a nice and pleasant light. The simple expression means that Montone fits beautifully into most homes. The ceiling lamp has an integrated LED lighting source, which is energy-saving and contributes to long life.