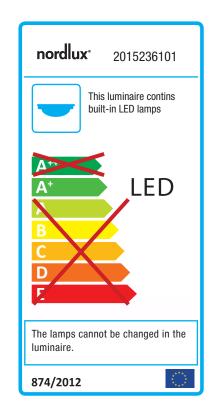

## Montone 36

Item number: 2015236101 White EAN: 5704924002311

Packaging unit 3 Material: Metal/Plastic IP44, Class 1 (Earth contact), 230V LED MODUL, Light source incl. 24w led

Area: Indoor Energy class A+

## Lightsource info (pr. lightsource)

Lumen: 2400 Lumen/Watt: 83 Lifetime: 30000 On/Off: 30000 Colour temperature: 3000K RA: 80 Beam angle: 120° Dimmable: No

Energy class A+