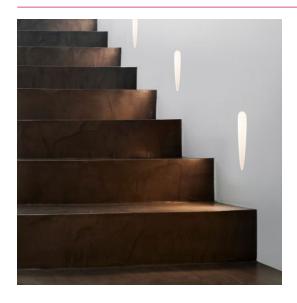

## GENERAL

FINISH: Painted White CABLE LENGTH: Not Applicable MAIN MATERIAL: Metal - Zinc GROSS WEIGHT: 0.77 (kg)

DIMENSIONS:H: 306mm W: 100mm D: 43mmCLASS:CE (Class III)INSTALLATION ORIENTATION:Wall MountIP RATING:IP20

CUT OUT HOLE: H: 275mm W: 80mm BATHROOM ZONE: Zone 3

RECESS DEPTH: 45mm/1.77" VOLTAGE: Constant Current 350 (mA)
FIRE RATING: Not Applicable PRODUCT F MARK: Suitable for mounting on

LAMP

LIGHT SOURCE: High Power LED MACADAM ELIPSE: 3-Step