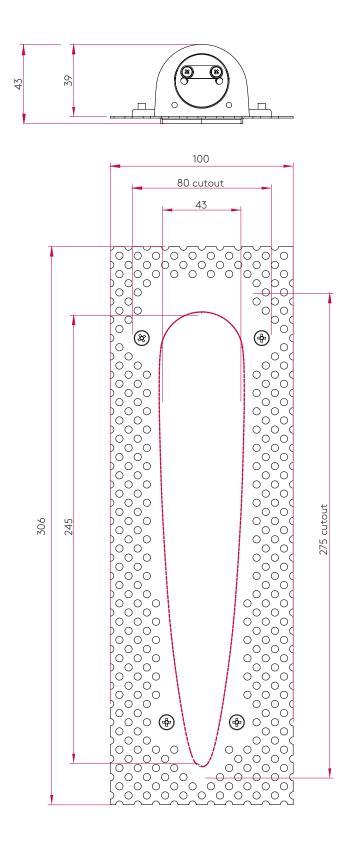

## GENERAL

FINISH: Painted White CABLE LENGTH: Not Applicable MAIN MATERIAL: Metal - Zinc GROSS WEIGHT: 0.77 (kg)

DIMENSIONS:H: 306mm W: 100mm D: 43mmCLASS:CE (Class III)INSTALLATION ORIENTATION:Wall MountIP RATING:IP20

CUT OUT HOLE: H: 275mm W: 80mm BATHROOM ZONE: Zone 3

RECESS DEPTH: 45mm/1.77" VOLTAGE: Constant Current 350 (mA)
FIRE RATING: Not Applicable PRODUCT F MARK: Suitable for mounting on

LAMP

LIGHT SOURCE: High Power LED MACADAM ELIPSE: 3-Step