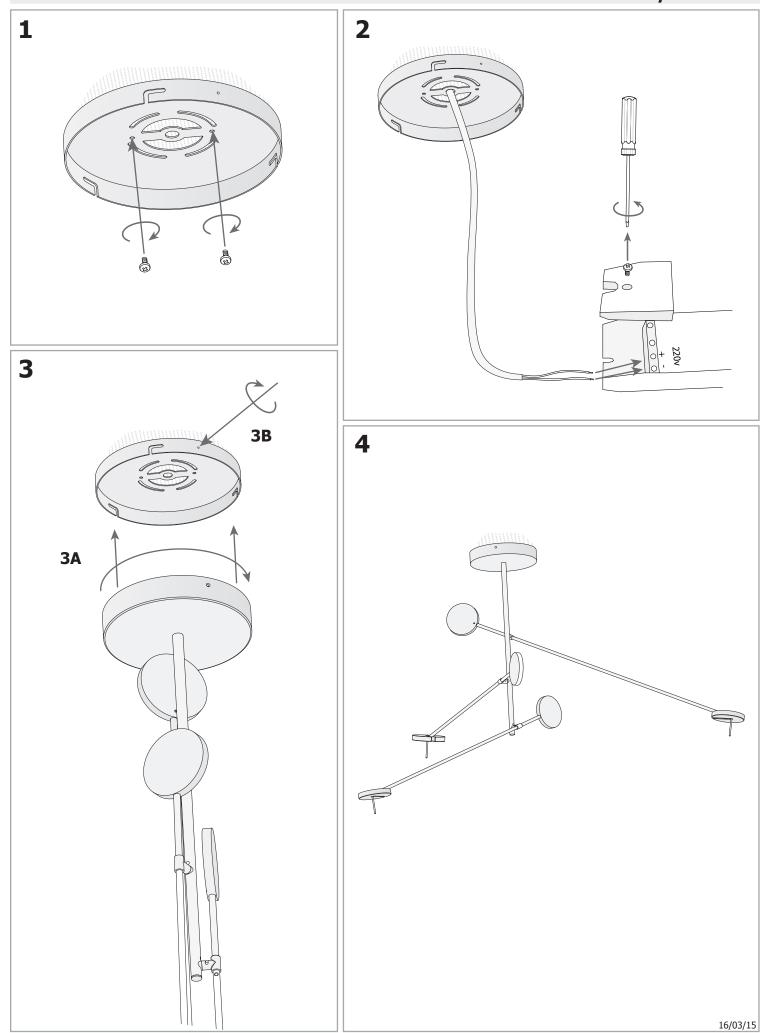

|  |
| Option to extend the guarantee (Years): | 5                                                                          |  |
| Units per box:                          | 4                                                                          |  |
| EAN:                                    | 8435381430221                                                              |  |



#### **MATERIALS / FINISHES**

| Structure material: | Steel<br>Aluminium | Diffuser material: | Methacrylate |
|---------------------|--------------------|--------------------|--------------|
| Structure finish:   | Matt black         | Diffuser finish:   | Tinted       |

#### GEAR

Multi-voltage electronic gear included (100-240V / 50-60Hz)

# INVISIBLE 00-5079-05-05

### 00-5079, 00-5084





## 00-5079/00-5084