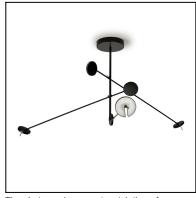

#### Design by Francesc Vilaró

The photograph may not match the reference exactly. Please read the product description to identify the finish.

#### **MATERIALS / FINISHES**

| Structure material: | Steel<br>Aluminium | Diffuser material: | Methacrylate |
|---------------------|--------------------|--------------------|--------------|
| Structure finish:   | Matt black         | Diffuser finish:   | Tinted       |