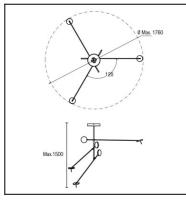

#### **TECHNICAL CHARACTERISTICS**

| Туре:                                   | Pendant                                                                    |  |
|-----------------------------------------|----------------------------------------------------------------------------|--|
| IP Protection degrees:                  | IP20                                                                       |  |
| Light source 1:                         | 144 x LED<br>27W<br>Warm White - 3000K<br>2295 Im <sup>(N)</sup><br>CRI 80 |  |
| Voltage / Frequency:                    | 100-240V/50-60Hz                                                           |  |
| Warranty (Years):                       | 2                                                                          |  |
| Option to extend the guarantee (Years): | 5                                                                          |  |
| Units per box:                          | 4                                                                          |  |
| EAN:                                    | 8435381430221                                                              |  |