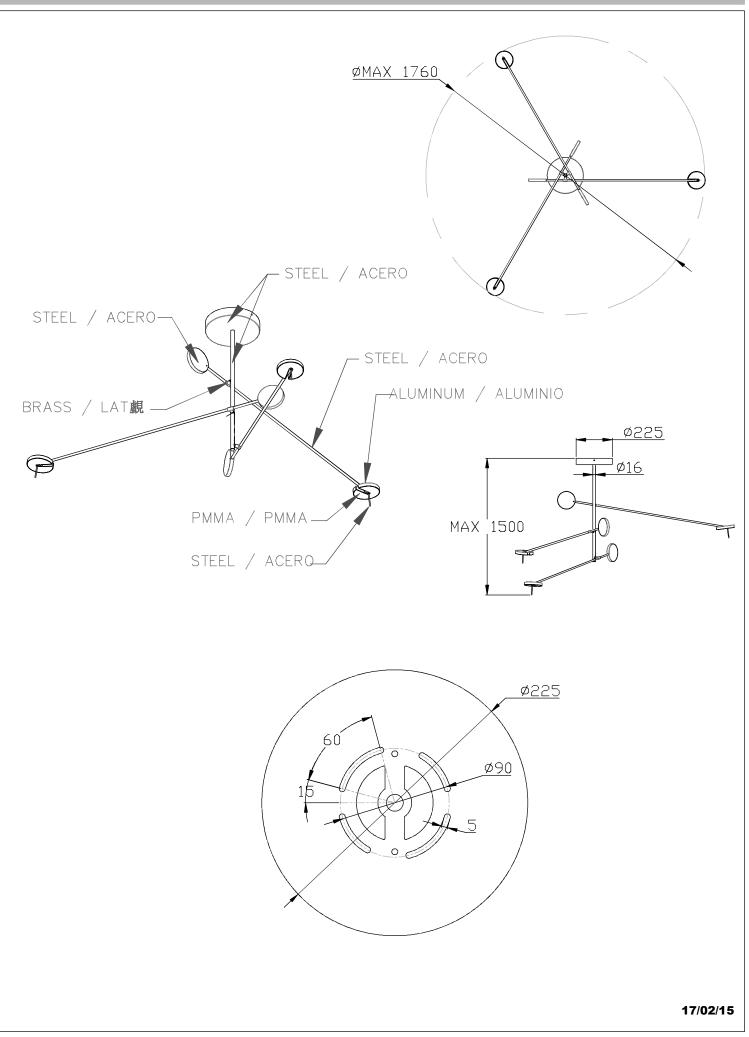

#### **TECHNICAL CHARACTERISTICS**

| Туре:                                   | Pendant                                                                    |  |
|-----------------------------------------|----------------------------------------------------------------------------|--|
| IP Protection degrees:                  | IP20                                                                       |  |
| Light source 1:                         | 144 x LED<br>27W<br>Warm White - 3000K<br>2295 Im <sup>(N)</sup><br>CRI 80 |  |
| Voltage / Frequency:                    | 100-240V/50-60Hz                                                           |  |
| Warranty (Years):                       | 2                                                                          |  |
| Option to extend the guarantee (Years): | 5                                                                          |  |
| Units per box:                          | 4                                                                          |  |
| EAN:                                    | 8435381430221                                                              |  |

#### **MATERIALS / FINISHES**

| Structure material: | Steel<br>Aluminium | Diffuser material: | Methacrylate |
|---------------------|--------------------|--------------------|--------------|
| Structure finish:   | Matt black         | Diffuser finish:   | Tinted       |