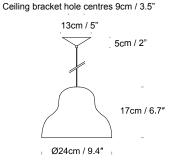

Product Category Material

Pendant Glass

05-Grey/ 08-Red/ 12-Blue/ 27-Yellow

Ø22cm / 8.6"

**Jelly** 24 UK/EU PJ039105XX USA PJ039305XX

| SPECIFICATION                                         | Lightsource                                                                                                                                                                                    | Cable                                                                                                 | Ceiling Rose                                                                                               |
|-------------------------------------------------------|------------------------------------------------------------------------------------------------------------------------------------------------------------------------------------------------|-------------------------------------------------------------------------------------------------------|------------------------------------------------------------------------------------------------------------|
| <b>Jelly</b> 22<br>UK/EU PJ039110XX<br>USA PJ039310XX | UK/EU E27, Max 60W USA E26, Max 10W Recommended Bulb: Filament or pearl LED Globe Bulbs with 300 - 500 Lumen output each and 2700K (for warmer with more colour). We recommend dimmable bulbs. | 4m / 157.5" Grey Jelly comes with black cable while Jelly Red, Blue and Yellow come with white cable. | Grey Jelly comes with black ceiling rose while Jelly Red,<br>Blue and Yellow come with white ceiling rose  |
| Jelly 24<br>UK/EU PJ039105XX<br>USA PJ039305XX        | UK/EU E27, Max 60W USA E26, Max 10W Recommended Bulb: Filament or pearl LED Globe Bulbs with 300 - 500 Lumen output each and 2700K (for warmer with more colour). We recommend dimmable bulbs. | 4m / 157.5" Grey Jelly comes with black cable while Jelly Red, Blue and Yellow come with white cable. | Grey Jelly comes with black ceiling rose while Jelly Red,<br>Blue and Yellow come with white ceiling rose. |