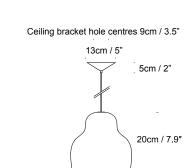

Product Category Material

Pendant Glass

05-Grey/ 08-Red/ 12-Blue/ 27-Yellow

Ø22cm / 8.6"

**Jelly** 24 UK/EU PJ039105XX USA PJ039305XX

| SPECIFICATION                                         | Lightsource                                                                                                                                                                                    | Cable                                                                                                 | Ceiling Rose                                                                                               |
|-------------------------------------------------------|------------------------------------------------------------------------------------------------------------------------------------------------------------------------------------------------|-------------------------------------------------------------------------------------------------------|------------------------------------------------------------------------------------------------------------|
| <b>Jelly</b> 22<br>UK/EU PJ039110XX<br>USA PJ039310XX | UK/EU E27, Max 60W USA E26, Max 10W Recommended Bulb: Filament or pearl LED Globe Bulbs with 300 - 500 Lumen output each and 2700K (for warmer with more colour). We recommend dimmable bulbs. | 4m / 157.5" Grey Jelly comes with black cable while Jelly Red, Blue and Yellow come with white cable. | Grey Jelly comes with black ceiling rose while Jelly Red,<br>Blue and Yellow come with white ceiling rose  |
| Jelly 24<br>UK/EU PJ039105XX<br>USA PJ039305XX        | UK/EU E27, Max 60W USA E26, Max 10W Recommended Bulb: Filament or pearl LED Globe Bulbs with 300 - 500 Lumen output each and 2700K (for warmer with more colour). We recommend dimmable bulbs. | 4m / 157.5" Grey Jelly comes with black cable while Jelly Red, Blue and Yellow come with white cable. | Grey Jelly comes with black ceiling rose while Jelly Red,<br>Blue and Yellow come with white ceiling rose. |