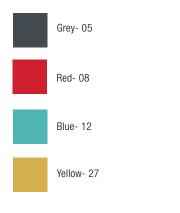

Product Category Material

Pendant Glass

05-Grey/ 08-Red/ 12-Blue/ 27-Yellow

Ø22cm / 8.6"

**Jelly** 24 UK/EU PJ039105XX USA PJ039305XX

| SPECIFICATION                                         | Lightsource                                                                                                                                                                                    | Cable                                                                                                 | Ceiling Rose                                                                                               |
|-------------------------------------------------------|------------------------------------------------------------------------------------------------------------------------------------------------------------------------------------------------|-------------------------------------------------------------------------------------------------------|------------------------------------------------------------------------------------------------------------|
| <b>Jelly</b> 22<br>UK/EU PJ039110XX<br>USA PJ039310XX | UK/EU E27, Max 60W USA E26, Max 10W Recommended Bulb: Filament or pearl LED Globe Bulbs with 300 - 500 Lumen output each and 2700K (for warmer with more colour). We recommend dimmable bulbs. | 4m / 157.5" Grey Jelly comes with black cable while Jelly Red, Blue and Yellow come with white cable. | Grey Jelly comes with black ceiling rose while Jelly Red,<br>Blue and Yellow come with white ceiling rose  |
| Jelly 24<br>UK/EU PJ039105XX<br>USA PJ039305XX        | UK/EU E27, Max 60W USA E26, Max 10W Recommended Bulb: Filament or pearl LED Globe Bulbs with 300 - 500 Lumen output each and 2700K (for warmer with more colour). We recommend dimmable bulbs. | 4m / 157.5" Grey Jelly comes with black cable while Jelly Red, Blue and Yellow come with white cable. | Grey Jelly comes with black ceiling rose while Jelly Red,<br>Blue and Yellow come with white ceiling rose. |