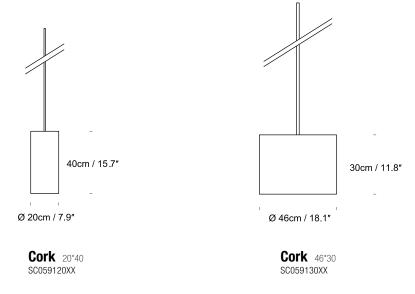

Natural- 06

| SPECIFICATION                   | Lightsource                                                                                                                                                |
|---------------------------------|------------------------------------------------------------------------------------------------------------------------------------------------------------|
| <b>Cork</b> 20*40<br>SC059120XX | UK/EU, Max 40W USA, Max 8W Recommended bulb: LED Globe Bulbs 400 - 1000 Lumen output and from 2700K (for warmer with more colour) up to 6000K (daylight)   |
| <b>Cork</b> 46*30<br>SC059130XX | UK/EU, Max 100W USA, Max 15W Recommended bulb: LED Globe Bulbs 400 - 1000 Lumen output and from 2700K (for warmer with more colour) up to 6000K (daylight) |