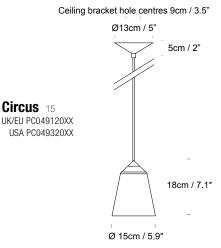

Black with Antique Gold Interior- 02

Grey with Matt White Interior- 04

| SPECIFICATION                                   | Lightsource                                                                                                                                                                   | Cable                                                                                                              | Ceiling Rose                           |
|-------------------------------------------------|-------------------------------------------------------------------------------------------------------------------------------------------------------------------------------|--------------------------------------------------------------------------------------------------------------------|----------------------------------------|
| Circus 15<br>UK/EU PC049120XX<br>USA PC049320XX | UK/EU E27, Max 60W USA E26, Max 10W<br>Recommended bulb: LED Globe Bulbs<br>400 - 1000 Lumen output and from<br>2700K (for warmer with more colour)<br>up to 6000K (daylight) | 4m / 157.5"<br>Circus in black comes with black braided cable,<br>the other colours come with white braided cable  | Colour matches pendant exterior colour |
| Circus 36<br>UK/EU PC049140XX<br>USA PC049340XX | UK/EU E27, Max 100W USA E26, Max 15W Recommended bulb: LED Globe Bulbs 400 - 1000 Lumen output and from 2700K (for warmer with more colour) up to 6000K (daylight)            | 4m / 157.5",<br>Circus in black comes with black braided cable,<br>the other colours come with white braided cable | Colour matches pendant exterior colour |
| Circus 56<br>UK/EU PC049160XX<br>USA PC049360XX | UK/EU E27, Max 100W USA E26, Max 15W Recommended bulb: LED Globe Bulbs 400 - 1000 Lumen output and from 2700K (for warmer with more colour) up to 6000K (daylight)            | 4m / 157.5",<br>Circus in black comes with black braided cable,<br>the other colours come with white braided cable | Colour matches pendant exterior colour |