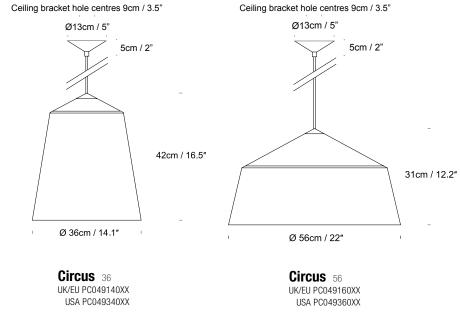

Black with Antique Gold Interior- 02

Grey with Matt White Interior- 04

| SPECIFICATION                                   | Lightsource                                                                                                                                                                   | Cable                                                                                                              | Ceiling Rose                           |
|-------------------------------------------------|-------------------------------------------------------------------------------------------------------------------------------------------------------------------------------|--------------------------------------------------------------------------------------------------------------------|----------------------------------------|
| Circus 15<br>UK/EU PC049120XX<br>USA PC049320XX | UK/EU E27, Max 60W USA E26, Max 10W<br>Recommended bulb: LED Globe Bulbs<br>400 - 1000 Lumen output and from<br>2700K (for warmer with more colour)<br>up to 6000K (daylight) | 4m / 157.5"<br>Circus in black comes with black braided cable,<br>the other colours come with white braided cable  | Colour matches pendant exterior colour |
| Circus 36<br>UK/EU PC049140XX<br>USA PC049340XX | UK/EU E27, Max 100W USA E26, Max 15W Recommended bulb: LED Globe Bulbs 400 - 1000 Lumen output and from 2700K (for warmer with more colour) up to 6000K (daylight)            | 4m / 157.5",<br>Circus in black comes with black braided cable,<br>the other colours come with white braided cable | Colour matches pendant exterior colour |
| Circus 56<br>UK/EU PC049160XX<br>USA PC049360XX | UK/EU E27, Max 100W USA E26, Max 15W Recommended bulb: LED Globe Bulbs 400 - 1000 Lumen output and from 2700K (for warmer with more colour) up to 6000K (daylight)            | 4m / 157.5",<br>Circus in black comes with black braided cable,<br>the other colours come with white braided cable | Colour matches pendant exterior colour |