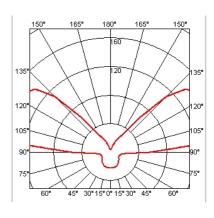

## MONI 1

Construction material

Weight (kg)

| Mounting              | : Ceiling                                                                                                                                                                                                                                                                                                                                                                                        |
|-----------------------|--------------------------------------------------------------------------------------------------------------------------------------------------------------------------------------------------------------------------------------------------------------------------------------------------------------------------------------------------------------------------------------------------|
| Lamps description     | : 1 x MAX 105W E27 HSGS                                                                                                                                                                                                                                                                                                                                                                          |
| Environment           | : Indoor                                                                                                                                                                                                                                                                                                                                                                                         |
| Finish                | : White                                                                                                                                                                                                                                                                                                                                                                                          |
| Technical description | : Ceiling fixture providing reflected and diffused lighting. Gloss white powder-coated pressed aluminum reflector. Equipped with special pressed steel support providing a radial starburst pattern. Front shade consists of sand-blasted molded glass and a molded clear glass lens. Matte black painted die-cast aluminum ceiling fitting and gloss white powder-coated pressed aluminum rose. |
| ELECTRICAL            |                                                                                                                                                                                                                                                                                                                                                                                                  |
| Emergency             | : Without                                                                                                                                                                                                                                                                                                                                                                                        |
| Voltage (V)           | : 230                                                                                                                                                                                                                                                                                                                                                                                            |
| PHYSICAL              |                                                                                                                                                                                                                                                                                                                                                                                                  |
| Supply                | : Terminal block                                                                                                                                                                                                                                                                                                                                                                                 |

: Aluminum, Glass, Steel

: 1,5

**Moni 1** design by Achille Castiglioni

Ceiling fixture providing reflected and diffused lighting.

| Reference Code    |       |
|-------------------|-------|
| ○ <b>F3801009</b> | White |