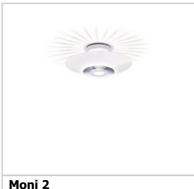

## MONI 2

Construction material

Weight (kg)

| Mounting              | : Ceiling                                                                                                                                                                                                                                                                                                                                                                                        |
|-----------------------|--------------------------------------------------------------------------------------------------------------------------------------------------------------------------------------------------------------------------------------------------------------------------------------------------------------------------------------------------------------------------------------------------|
| Lamps description     | : 1 x MAX 105W E27 HSGS                                                                                                                                                                                                                                                                                                                                                                          |
| Environment           | : Indoor                                                                                                                                                                                                                                                                                                                                                                                         |
| Finish                | : White                                                                                                                                                                                                                                                                                                                                                                                          |
| Technical description | : Ceiling fixture providing reflected and diffused lighting. Gloss white powder-coated pressed aluminum reflector. Equipped with special pressed steel support providing a radial starburst pattern. Front shade consists of sand-blasted molded glass and a molded clear glass lens. Matte black painted die-cast aluminum ceiling fitting and gloss white powder-coated pressed aluminum rose. |
| ELECTRICAL            |                                                                                                                                                                                                                                                                                                                                                                                                  |
| Emergency             | : Without                                                                                                                                                                                                                                                                                                                                                                                        |
| Voltage (V)           | : 230                                                                                                                                                                                                                                                                                                                                                                                            |
| PHYSICAL              |                                                                                                                                                                                                                                                                                                                                                                                                  |
| Supply                | : Terminal block                                                                                                                                                                                                                                                                                                                                                                                 |

: Aluminum, Glass, Steel

: 2,2

Moni 2 design by Achille Castiglioni

Ceiling fixture providing reflected and diffused lighting.

| Reference Code    |       |
|-------------------|-------|
| ○ <b>F3901009</b> | White |