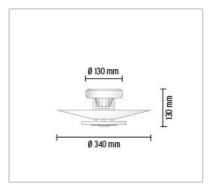

## MONI 1

Construction material

Weight (kg)

| Mounting              | : Ceiling                                                                                                                                                                                                                                                                                                                                                                                        |
|-----------------------|--------------------------------------------------------------------------------------------------------------------------------------------------------------------------------------------------------------------------------------------------------------------------------------------------------------------------------------------------------------------------------------------------|
| Lamps description     | : 1 x MAX 105W E27 HSGS                                                                                                                                                                                                                                                                                                                                                                          |
| Environment           | : Indoor                                                                                                                                                                                                                                                                                                                                                                                         |
| Finish                | : White                                                                                                                                                                                                                                                                                                                                                                                          |
| Technical description | : Ceiling fixture providing reflected and diffused lighting. Gloss white powder-coated pressed aluminum reflector. Equipped with special pressed steel support providing a radial starburst pattern. Front shade consists of sand-blasted molded glass and a molded clear glass lens. Matte black painted die-cast aluminum ceiling fitting and gloss white powder-coated pressed aluminum rose. |
| ELECTRICAL            |                                                                                                                                                                                                                                                                                                                                                                                                  |
| Emergency             | : Without                                                                                                                                                                                                                                                                                                                                                                                        |
| Voltage (V)           | : 230                                                                                                                                                                                                                                                                                                                                                                                            |
| PHYSICAL              |                                                                                                                                                                                                                                                                                                                                                                                                  |
| Supply                | : Terminal block                                                                                                                                                                                                                                                                                                                                                                                 |

: Aluminum, Glass, Steel

: 1,5

**Moni 1** design by Achille Castiglioni

Ceiling fixture providing reflected and diffused lighting.

| Reference Code    |       |
|-------------------|-------|
| ○ <b>F3801009</b> | White |