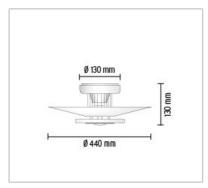

## MONI 2

Construction material

Weight (kg)

| Mounting              | : Ceiling                                                                                                                                                                                                                                                                                                                                                                                        |
|-----------------------|--------------------------------------------------------------------------------------------------------------------------------------------------------------------------------------------------------------------------------------------------------------------------------------------------------------------------------------------------------------------------------------------------|
| Lamps description     | : 1 x MAX 105W E27 HSGS                                                                                                                                                                                                                                                                                                                                                                          |
| Environment           | : Indoor                                                                                                                                                                                                                                                                                                                                                                                         |
| Finish                | : White                                                                                                                                                                                                                                                                                                                                                                                          |
| Technical description | : Ceiling fixture providing reflected and diffused lighting. Gloss white powder-coated pressed aluminum reflector. Equipped with special pressed steel support providing a radial starburst pattern. Front shade consists of sand-blasted molded glass and a molded clear glass lens. Matte black painted die-cast aluminum ceiling fitting and gloss white powder-coated pressed aluminum rose. |
| ELECTRICAL            |                                                                                                                                                                                                                                                                                                                                                                                                  |
| Emergency             | : Without                                                                                                                                                                                                                                                                                                                                                                                        |
| Voltage (V)           | : 230                                                                                                                                                                                                                                                                                                                                                                                            |
| PHYSICAL              |                                                                                                                                                                                                                                                                                                                                                                                                  |
| Supply                | : Terminal block                                                                                                                                                                                                                                                                                                                                                                                 |

: Aluminum, Glass, Steel

: 2,2

Moni 2 design by Achille Castiglioni

Ceiling fixture providing reflected and diffused lighting.

| Reference Code    |       |
|-------------------|-------|
| ○ <b>F3901009</b> | White |