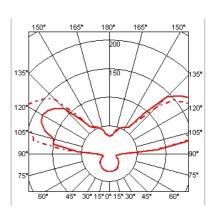

## MONI 2

Construction material

Weight (kg)

| Mounting              | : Ceiling                                                                                                                                                                                                                                                                                                                                                                                        |
|-----------------------|--------------------------------------------------------------------------------------------------------------------------------------------------------------------------------------------------------------------------------------------------------------------------------------------------------------------------------------------------------------------------------------------------|
| Lamps description     | : 1 x MAX 105W E27 HSGS                                                                                                                                                                                                                                                                                                                                                                          |
| Environment           | : Indoor                                                                                                                                                                                                                                                                                                                                                                                         |
| Finish                | : White                                                                                                                                                                                                                                                                                                                                                                                          |
| Technical description | : Ceiling fixture providing reflected and diffused lighting. Gloss white powder-coated pressed aluminum reflector. Equipped with special pressed steel support providing a radial starburst pattern. Front shade consists of sand-blasted molded glass and a molded clear glass lens. Matte black painted die-cast aluminum ceiling fitting and gloss white powder-coated pressed aluminum rose. |
| ELECTRICAL            |                                                                                                                                                                                                                                                                                                                                                                                                  |
| Emergency             | : Without                                                                                                                                                                                                                                                                                                                                                                                        |
| Voltage (V)           | : 230                                                                                                                                                                                                                                                                                                                                                                                            |
| PHYSICAL              |                                                                                                                                                                                                                                                                                                                                                                                                  |
| Supply                | : Terminal block                                                                                                                                                                                                                                                                                                                                                                                 |

: Aluminum, Glass, Steel

: 2,2

Moni 2 design by Achille Castiglioni

Ceiling fixture providing reflected and diffused lighting.

| Reference Code    |       |
|-------------------|-------|
| ○ <b>F3901009</b> | White |