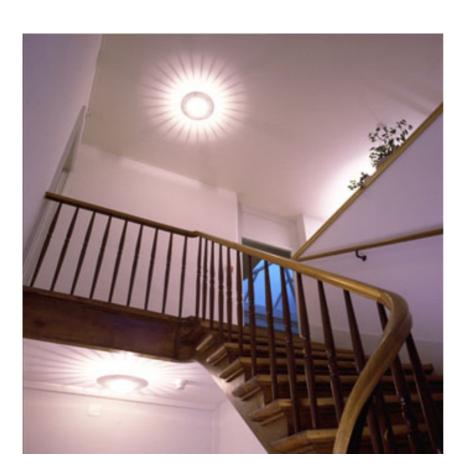

## MONI 2

Construction material

Weight (kg)

| Mounting              | : Ceiling                                                                                                                                                                                                                                                                                                                                                                                        |
|-----------------------|--------------------------------------------------------------------------------------------------------------------------------------------------------------------------------------------------------------------------------------------------------------------------------------------------------------------------------------------------------------------------------------------------|
| Lamps description     | : 1 x MAX 105W E27 HSGS                                                                                                                                                                                                                                                                                                                                                                          |
| Environment           | : Indoor                                                                                                                                                                                                                                                                                                                                                                                         |
| Finish                | : White                                                                                                                                                                                                                                                                                                                                                                                          |
| Technical description | : Ceiling fixture providing reflected and diffused lighting. Gloss white powder-coated pressed aluminum reflector. Equipped with special pressed steel support providing a radial starburst pattern. Front shade consists of sand-blasted molded glass and a molded clear glass lens. Matte black painted die-cast aluminum ceiling fitting and gloss white powder-coated pressed aluminum rose. |
| ELECTRICAL            |                                                                                                                                                                                                                                                                                                                                                                                                  |
| Emergency             | : Without                                                                                                                                                                                                                                                                                                                                                                                        |
| Voltage (V)           | : 230                                                                                                                                                                                                                                                                                                                                                                                            |
| PHYSICAL              |                                                                                                                                                                                                                                                                                                                                                                                                  |
| Supply                | : Terminal block                                                                                                                                                                                                                                                                                                                                                                                 |

: Aluminum, Glass, Steel

: 2,2

Moni 2 design by Achille Castiglioni

Ceiling fixture providing reflected and diffused lighting.

| Reference Code    |       |
|-------------------|-------|
| ○ <b>F3901009</b> | White |