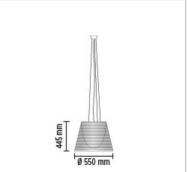

|
| Weight (kg)             | : 4,5                                                                                                                                                                                                                                                                                                                                                           |
|                         |                                                                                                                                                                                                                                                                                                                                                                 |











## **KTRIBE S3 ECO**

| Mounting                  | : Suspension                                                                                                                                                                                                                                                                                                                                                    |
|---------------------------|-----------------------------------------------------------------------------------------------------------------------------------------------------------------------------------------------------------------------------------------------------------------------------------------------------------------------------------------------------------------|
| Ty