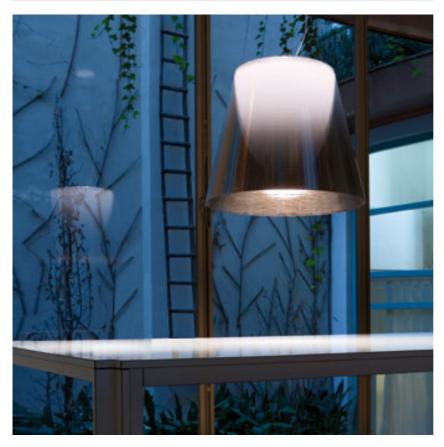

## **KTRIBE S3**

| Mounting                | : Suspension                                                                                                                                                                                                                                                                                                                                                    |
|-------------------------|-----------------------------------------------------------------------------------------------------------------------------------------------------------------------------------------------------------------------------------------------------------------------------------------------------------------------------------------------------------------|
| Type of ceiling pendant | : Suspension cable                                                                                                                                                                                                                                                                                                                                              |
| Lamps description       | : 1 x MAX 230W E27 HSGS                                                                                                                                                                                                                                                                                                                                         |
| Environment             | : Indoor                                                                                                                                                                                                                                                                                                                                                        |
| Finish                  | : Aluminized bronze, Aluminized silver, Fumée,<br>Transparent                                                                                                                                                                                                                                                                                                   |
| Technical description   | : Suspension lamp providing diffused light. PC<br>(polycarbonate) inner diffuser, with opal<br>white finish. Outer diffusers in transparent or<br>fumèe PMMA (polymethylmethacrylate), and<br>silver or bronze on the inner surface, by vacuum<br>aluminum coating.<br>Three stainless steel cables, length 4000 mm for<br>suspension of the diffuser assembly. |
| ELECTRICAL              | White ceiling rose.                                                                                                                                                                                                                                                                                                                                             |
| Emergency               | : Without                                                                                                                                                                                                                                                                                                                                                       |
| Voltage (V)             | : 230                                                                                                                                                                                                                                                                                                                                                           |
| PHYSICAL                |                                                                                                                                                                                                                                                                                                                                                                 |
| Supply                  | : Terminal block                                                                                                                                                                                                                                                                                                                                                |
| Cord length(mm)         | : 4000                                                                                                                                                                                                                                                                                                                                                          |
| Construction material   | : PMMA, Polycarbonate                                                                                                                                                                                                                                                                                                                                           |
| Weight (kg)             | : 4,5                                                                                                                                                                                                                                                                                                                                                           |
|                         |                                                                                                                                                                                                                                                                                                                                                                 |

## **KTRIBE S3 ECO**

| Mounting                  | : Suspension                                                                                                                                                                                                                                                                                                                                                    |
|---------------------------|-----------------------------------------------------------------------------------------------------------------------------------------------------------------------------------------------------------------------------------------------------------------------------------------------------------------------------------------------------------------|
| Type of ceiling pendant   | : Suspension cable                                                                                                                                                                                                                                                                                                                                              |
| Lamps description         | : 1 x 42W GX24q-4 TC-TEL                                                                                                                                                                                                                                                                                                                                        |
| Environment               | : Indoor                                                                                                                                                                                                                                                                                                                                                        |
| Finish                    | : Aluminized bronze, Aluminized silver, Fumée,<br>Transparent                                                                                                                                                                                                                                                                                                   |
| Technical description     | : Suspension lamp providing diffused light. PC<br>(polycarbonate) inner diffuser, with opal<br>white finish. Outer diffusers in transparent or<br>fumèe PMMA (polymethylmethacrylate), and<br>silver or bronze on the inner surface, by vacuum<br>aluminum coating.<br>Three stainless steel cables, length 3500 mm for<br>suspension of the diffuser assembly. |
| ELECTRICAL                | White ceiling rose.                                                                                                                                                                                                                                                                                                                                             |
| Control gear availability | : Included                                                                                                                                                                                                                                                                                                                                                      |
| Control gear mounting     | : Integral                                                                                                                                                                                                                                                                                                                                                      |
| Control gear type         | : Electronic                                                                                                                                                                                                                                                                                                                                                    |
| Emergency                 | : Without                                                                                                                                                                                                                                                                                                                                                       |
| Voltage (V)               | : 230                                                                                                                                                                                                                                                                                                                                                           |
| PHYSICAL                  |                                                                                                                                                                                                                                                                                                                                                                 |
| Supply                    | : Terminal block                                                                                                                                                                                                                                                                                                                                                |
| Cord length(mm)           | : 3500                                                                                                                                                                                                                                                                                                                                                          |
| Construction material     | : PMMA, Polycarbonate                                                                                                                                                                                                                                                                                                                                           |
| Weight (kg)               | : 4,5                                                                                                                                                                                                                                                                                                                                                           |
|                           |                                                                                                                                                                                                                                                                                                                                                                 |