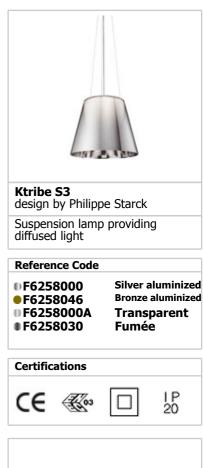

## **KTRIBE S3**

| Mounting                | : Suspension                                                                                                                                                                                                                                                                                                                                                    |
|-------------------------|-----------------------------------------------------------------------------------------------------------------------------------------------------------------------------------------------------------------------------------------------------------------------------------------------------------------------------------------------------------------|
| Type of ceiling pendant | : Suspension cable                                                                                                                                                                                                                                                                                                                                              |
| Lamps description       | : 1 x MAX 230W E27 HSGS                                                                                                                                                                                                                                                                                                                                         |
| Environment             | : Indoor                                                                                                                                                                                                                                                                                                                                                        |
| Finish                  | : Aluminized bronze, Aluminized silver, Fumée,<br>Transparent                                                                                                                                                                                                                                                                                                   |
| Technical description   | : Suspension lamp providing diffused light. PC<br>(polycarbonate) inner diffuser, with opal<br>white finish. Outer diffusers in transparent or<br>fumèe PMMA (polymethylmethacrylate), and<br>silver or bronze on the inner surface, by vacuum<br>aluminum coating.<br>Three stainless steel cables, length 4000 mm for<br>suspension of the diffuser assembly. |
| ELECTRICAL              | White ceiling rose.                                                                                                                                                                                                                                                                                                                                             |
| Emergency               | : Without                                                                                                                                                                                                                                                                                                                                                       |
| Voltage (V)             | : 230                                                                                                                                                                                                                                                                                                                                                           |
| PHYSICAL                |                                                                                                                                                                                                                                                                                                                                                                 |
| Supply                  | : Terminal block                                                                                                                                                                                                                                                                                                                                                |
| Cord length(mm)         | : 4000                                                                                                                                                                                                                                                                                                                                                          |
| Construction material   | : PMMA, Polycarbonate                                                                                                                                                                                                                                                                                                                                           |
| Weight (kg)             | : 4,5                                                                                                                                                                                                                                                                                                                                                           |
|                         |                                                                                                                                                                                                                                                                                                                                                                 |

## **KTRIBE S3 ECO**

| Mounting                  | : Suspension                                                                                                                                                                                                                                                                                                                                                    |
|---------------------------|-----------------------------------------------------------------------------------------------------------------------------------------------------------------------------------------------------------------------------------------------------------------------------------------------------------------------------------------------------------------|
| Type of ceiling pendant   | : Suspension cable                                                                                                                                                                                                                                                                                                                                              |
| Lamps description         | : 1 x 42W GX24q-4 TC-TEL                                                                                                                                                                                                                                                                                                                                        |
| Environment               | : Indoor                                                                                                                                                                                                                                                                                                                                                        |
| Finish                    | : Aluminized bronze, Aluminized silver, Fumée,<br>Transparent                                                                                                                                                                                                                                                                                                   |
| Technical description     | : Suspension lamp providing diffused light. PC<br>(polycarbonate) inner diffuser, with opal<br>white finish. Outer diffusers in transparent or<br>fumèe PMMA (polymethylmethacrylate), and<br>silver or bronze on the inner surface, by vacuum<br>aluminum coating.<br>Three stainless steel cables, length 3500 mm for<br>suspension of the diffuser assembly. |
| ELECTRICAL                | White ceiling rose.                                                                                                                                                                                                                                                                                                                                             |
| Control gear availability | : Included                                                                                                                                                                                                                                                                                                                                                      |
| Control gear mounting     | : Integral                                                                                                                                                                                                                                                                                                                                                      |
| Control gear type         | : Electronic                                                                                                                                                                                                                                                                                                                                                    |
| Emergency                 | : Without                                                                                                                                                                                                                                                                                                                                                       |
| Voltage (V)               | : 230                                                                                                                                                                                                                                                                                                                                                           |
| PHYSICAL                  |                                                                                                                                                                                                                                                                                                                                                                 |
| Supply                    | : Terminal block                                                                                                                                                                                                                                                                                                                                                |
| Cord length(mm)           | : 3500                                                                                                                                                                                                                                                                                                                                                          |
| Construction material     | : PMMA, Polycarbonate                                                                                                                                                                                                                                                                                                                                           |
| Weight (kg)               | : 4,5                                                                                                                                                                                                                                                                                                                                                           |
|                           |                                                                                                                                                                                                                                                                                                                                                                 |