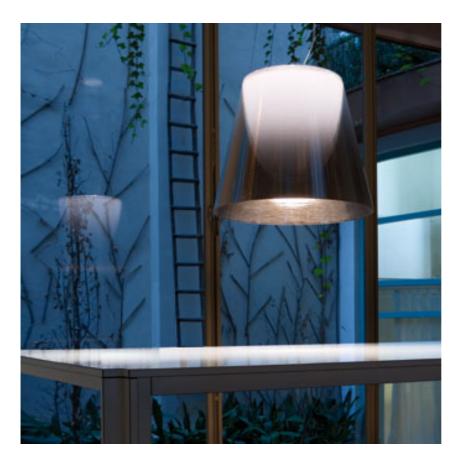

## **KTRIBE S3**

| Mounting                | : Suspension                                                                                                                                                                                                                                                                                                                                                    |
|-------------------------|-----------------------------------------------------------------------------------------------------------------------------------------------------------------------------------------------------------------------------------------------------------------------------------------------------------------------------------------------------------------|
| Type of ceiling pendant | : Suspension cable                                                                                                                                                                                                                                                                                                                                              |
| Lamps description       | : 1 x MAX 230W E27 HSGS                                                                                                                                                                                                                                                                                                                                         |
| Environment             | : Indoor                                                                                                                                                                                                                                                                                                                                                        |
| Finish                  | : Aluminized bronze, Aluminized silver, Fumée,<br>Transparent                                                                                                                                                                                                                                                                                                   |
| Technical description   | : Suspension lamp providing diffused light. PC<br>(polycarbonate) inner diffuser, with opal<br>white finish. Outer diffusers in transparent or<br>fumèe PMMA (polymethylmethacrylate), and<br>silver or bronze on the inner surface, by vacuum<br>aluminum coating.<br>Three stainless steel cables, length 4000 mm for<br>suspension of the diffuser assembly. |
| ELECTRICAL              | White ceiling rose.                                                                                                                                                                                                                                                                                                                                             |
| Emergency               | : Without                                                                                                                                                                                                                                                                                                                                                       |
| Voltage (V)             | : 230                                                                                                                                                                                                                                                                                                                                                           |
| PHYSICAL                |                                                                                                                                                                                                                                                                                                                                                                 |
| Supply                  | : Terminal block                                                                                                                                                                                                                                                                                                                                                |
| Cord length(mm)         | : 4000                                                                                                                                                                                                                                                                                                                                                          |
| Construction material   | : PMMA, Polycarbonate                                                                                                                                                                                                                                                                                                                                           |
| Weight (kg)             | : 4,5                                                                                                                                                                                                                                                                                                                                                           |
|                         |                                                                                                                                                                                                                                                                                                                                                                 |