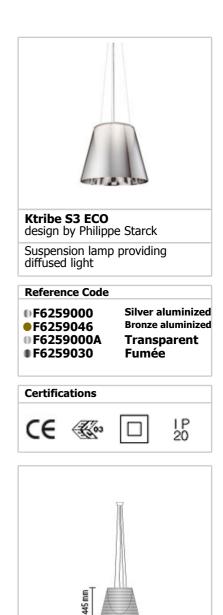

## **KTRIBE S3 ECO**

| Mounting                  | : Suspension                                                                                                                                                                                                                                                                                                                                                    |
|---------------------------|-----------------------------------------------------------------------------------------------------------------------------------------------------------------------------------------------------------------------------------------------------------------------------------------------------------------------------------------------------------------|
| Type of ceiling pendant   | : Suspension cable                                                                                                                                                                                                                                                                                                                                              |
| Lamps description         | : 1 x 42W GX24q-4 TC-TEL                                                                                                                                                                                                                                                                                                                                        |
| Environment               | : Indoor                                                                                                                                                                                                                                                                                                                                                        |
| Finish                    | : Aluminized bronze, Aluminized silver, Fumée,<br>Transparent                                                                                                                                                                                                                                                                                                   |
| Technical description     | : Suspension lamp providing diffused light. PC<br>(polycarbonate) inner diffuser, with opal<br>white finish. Outer diffusers in transparent or<br>fumèe PMMA (polymethylmethacrylate), and<br>silver or bronze on the inner surface, by vacuum<br>aluminum coating.<br>Three stainless steel cables, length 3500 mm for<br>suspension of the diffuser assembly. |
| ELECTRICAL                | White ceiling rose.                                                                                                                                                                                                                                                                                                                                             |
| Control gear availability | : Included                                                                                                                                                                                                                                                                                                                                                      |
| Control gear mounting     | : Integral                                                                                                                                                                                                                                                                                                                                                      |
| Control gear type         | : Electronic                                                                                                                                                                                                                                                                                                                                                    |
| Emergency                 | : Without                                                                                                                                                                                                                                                                                                                                                       |
| Voltage (V)               | : 230                                                                                                                                                                                                                                                                                                                                                           |
| PHYSICAL                  |                                                                                                                                                                                                                                                                                                                                                                 |
| Supply                    | : Terminal block                                                                                                                                                                                                                                                                                                                                                |
| Cord length(mm)           | : 3500                                                                                                                                                                                                                                                                                                                                                          |
| Construction material     | : PMMA, Polycarbonate                                                                                                                                                                                                                                                                                                                                           |
| Weight (kg)               | : 4,5                                                                                                                                                                                                                                                                                                                                                           |
|                           |                                                                                                                                                                                                                                                                                                                                                                 |

Ø 550 mm