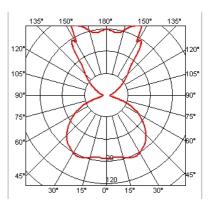

|
| Weight (kg)             | : 4,5                                                                                                                                                                                                                                                                                                                                                           |
|                         |                                                                                                                                                                                                                                                                                                                                                                 |











## **KTRIBE S3 ECO**

| Mounting                  | : Suspension                                                                                                                                                                                                                                                                                                                                                    |
|---------------------------|-----------------------------------------------------------------------------------------------------------------------------------------------------------------------------------------------------------------------------------------------------------------------------------------------------------------------------------------------------------------|
| Type