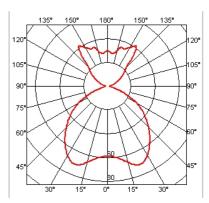

## **KTRIBE S1**

| Mounting                | : Suspension                                                                                                                                                                                                                                                                         |
|-------------------------|--------------------------------------------------------------------------------------------------------------------------------------------------------------------------------------------------------------------------------------------------------------------------------------|
| Type of ceiling pendant | : Suspension cable                                                                                                                                                                                                                                                                   |
| Lamps description       | : 1 x MAX 75W G9 HSGS                                                                                                                                                                                                                                                                |
| Environment             | : Indoor                                                                                                                                                                                                                                                                             |
| Finish                  | : Aluminized silver, Fumée                                                                                                                                                                                                                                                           |
| Technical description   | : Suspension lamp providing diffused light. PC<br>(polycarbonate) inner diffuser, with opal<br>white finish. Outer diffusers in fumee PMMA<br>(polymethylmethacrylate), and silver on the<br>inner surface, by vacuum aluminum coating.<br>Single support cable. White ceiling rose. |