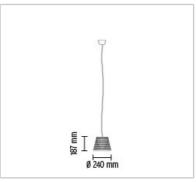

## **KTRIBE S1**

| Mounting                | : Suspension                                                                                                                                                                                                                                                                         |
|-------------------------|--------------------------------------------------------------------------------------------------------------------------------------------------------------------------------------------------------------------------------------------------------------------------------------|
| Type of ceiling pendant | : Suspension cable                                                                                                                                                                                                                                                                   |
| Lamps description       | : 1 x MAX 75W G9 HSGS                                                                                                                                                                                                                                                                |
| Environment             | : Indoor                                                                                                                                                                                                                                                                             |
| Finish                  | : Aluminized silver, Fumée                                                                                                                                                                                                                                                           |
| Technical description   | : Suspension lamp providing diffused light. PC<br>(polycarbonate) inner diffuser, with opal<br>white finish. Outer diffusers in fumee PMMA<br>(polymethylmethacrylate), and silver on the<br>inner surface, by vacuum aluminum coating.<br>Single support cable. White ceiling rose. |