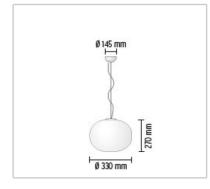

## **GLO-BALL S1**

| Mounting                | : Suspension                                                                                                                                                                                                                                                                                                    |
|-------------------------|-----------------------------------------------------------------------------------------------------------------------------------------------------------------------------------------------------------------------------------------------------------------------------------------------------------------|
| Type of ceiling pendant | : Suspension cable                                                                                                                                                                                                                                                                                              |
| Lamps description       | : 1 x MAX 150W E27 HSGS                                                                                                                                                                                                                                                                                         |
| Environment             | : Indoor                                                                                                                                                                                                                                                                                                        |
| Finish                  | : White                                                                                                                                                                                                                                                                                                         |
| Technical description   | : Suspension lamp providing diffused light. Diffuser consisting of an externally acid-etched, hand blown, flashed opaline glass. Gloss white painted pressed steel diffuser support. 30% fiberglass reinforced injection-molded polyamide rose; pressed and galvanized ceiling fitting. Steel suspension cable. |
| ELECTRICAL              |                                                                                                                                                                                                                                                                                                                 |
| Emergency               | : Without                                                                                                                                                                                                                                                                                                       |
| Voltage (V)             | : 230                                                                                                                                                                                                                                                                                                           |
| PHYSICAL                |                                                                                                                                                                                                                                                                                                                 |
| Supply                  | : Terminal block                                                                                                                                                                                                                                                                                                |
| Cord length(mm)         | : 3700                                                                                                                                                                                                                                                                                                          |
| Construction material   | : Blown glass, Steel                                                                                                                                                                                                                                                                                            |
| Weight (kg)             | : 2,7                                                                                                                                                                                                                                                                                                           |
|                         |                                                                                                                                                                                                                                                                                                                 |