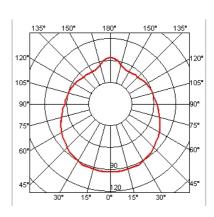

|
| Weight (kg)             | : 2,7                                                                                                                                                                                                                                                                                                           |
|                         |                                                                                                                                                                                                                                                                                                                 |





| Reference Code  |       |
|-----------------|-------|
| <b>F3005061</b> | White |