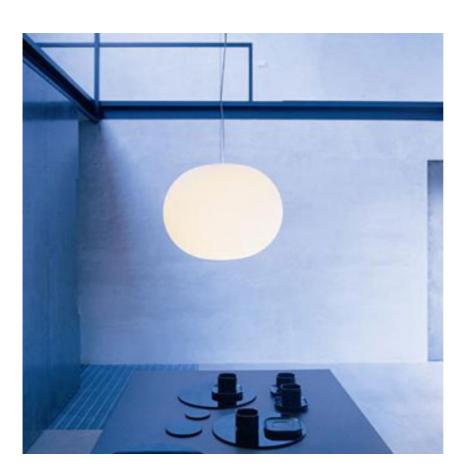

## **GLO-BALL S1**

| Mounting                | : Suspension                                                                                                                                                                                                                                                                                                    |
|-------------------------|-----------------------------------------------------------------------------------------------------------------------------------------------------------------------------------------------------------------------------------------------------------------------------------------------------------------|
| Type of ceiling pendant | : Suspension cable                                                                                                                                                                                                                                                                                              |
| Lamps description       | : 1 x MAX 150W E27 HSGS                                                                                                                                                                                                                                                                                         |
| Environment             | : Indoor                                                                                                                                                                                                                                                                                                        |
| Finish                  | : White                                                                                                                                                                                                                                                                                                         |
| Technical description   | : Suspension lamp providing diffused light. Diffuser consisting of an externally acid-etched, hand blown, flashed opaline glass. Gloss white painted pressed steel diffuser support. 30% fiberglass reinforced injection-molded polyamide rose; pressed and galvanized ceiling fitting. Steel suspension cable. |
| ELECTRICAL              |                                                                                                                                                                                                                                                                                                                 |
| Emergency               | : Without                                                                                                                                                                                                                                                                                                       |
| Voltage (V)             | : 230                                                                                                                                                                                                                                                                                                           |
| PHYSICAL                |                                                                                                                                                                                                                                                                                                                 |
| Supply                  | : Terminal block                                                                                                                                                                                                                                                                                                |
| Cord length(mm)         | : 3700                                                                                                                                                                                                                                                                                                          |
| Construction material   | : Blown glass, Steel                                                                                                                                                                                                                                                                                            |
| Weight (kg)             | : 2,7                                                                                                                                                                                                                                                                                                           |
|                         |                                                                                                                                                                                                                                                                                                                 |