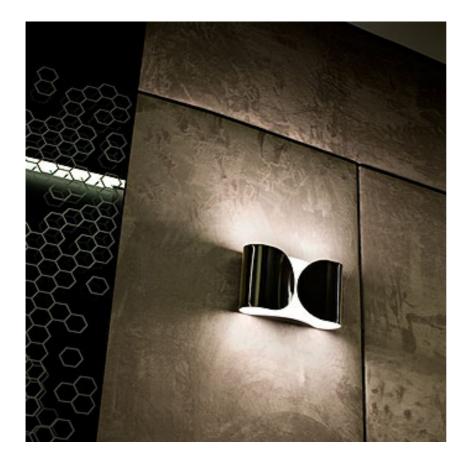

## **FOGLIO**

| Mounting              | : Wall                                                                                                                                                                                                                                                                            |
|-----------------------|-----------------------------------------------------------------------------------------------------------------------------------------------------------------------------------------------------------------------------------------------------------------------------------|
| Lamps description     | : 2 x MAX 100W E27 IAA/W                                                                                                                                                                                                                                                          |
| Environment           | : Indoor                                                                                                                                                                                                                                                                          |
| Finish                | : White, Glossy black, Nickel                                                                                                                                                                                                                                                     |
| Technical description | : Wall lamp providing direct/indirect/partially diffused light. Wall fitting in powder-painted polished white pressed steel. Diffuser in powder-painted polished white or nickel-plated painted transparent pressed steel. Two nylon injection molded white lamp holder supports. |

Wall lamp providing direct/indirect/ partially diffused light

| Reference Code |             |
|----------------|-------------|
| ○F240009       | White       |
| 0F2400058      | Nickel      |
| ●F2400030      | Shiny black |