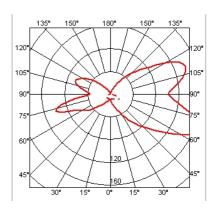

## **FOGLIO**

| Mounting              | : Wall                                                                                                                                                                                                                                                                            |
|-----------------------|-----------------------------------------------------------------------------------------------------------------------------------------------------------------------------------------------------------------------------------------------------------------------------------|
| Lamps description     | : 2 x MAX 100W E27 IAA/W                                                                                                                                                                                                                                                          |
| Environment           | : Indoor                                                                                                                                                                                                                                                                          |
| Finish                | : White, Glossy black, Nickel                                                                                                                                                                                                                                                     |
| Technical description | : Wall lamp providing direct/indirect/partially diffused light. Wall fitting in powder-painted polished white pressed steel. Diffuser in powder-painted polished white or nickel-plated painted transparent pressed steel. Two nylon injection molded white lamp holder supports. |