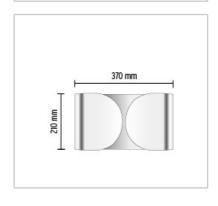

## **PHYSICAL**

| Supply                | : Terminal block |  |  |
|-----------------------|------------------|--|--|
| Construction material | : Nylon, Steel   |  |  |
| Weight (kg)           | : 3,7            |  |  |