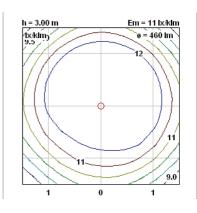

|  |

## Voltage (V)

| PHYSICAL                                      |                    |  |
|-----------------------------------------------|--------------------|--|
| Supply                                        | : Power cord       |  |
| Cord length(mm)                               | : 2030             |  |
| Construction material                         | : Aluminum, Fabric |  |
| Weight (kg)                                   | : 5,5              |  |
| Minimum distance from illuminated object (mm) | : 100              |  |

: 230





Task lamp providing direct and diffused light

| Reference Code   |            |
|------------------|------------|
| <b>%F0375000</b> | Amber Soft |