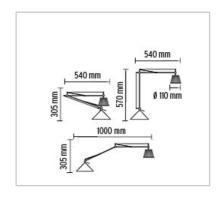

## Voltage (V)

| PHYSICAL                                      |                    |  |
|-----------------------------------------------|--------------------|--|
| Supply                                        | : Power cord       |  |
| Cord length(mm)                               | : 2030             |  |
| Construction material                         | : Aluminum, Fabric |  |
| Weight (kg)                                   | : 5,5              |  |
| Minimum distance from illuminated object (mm) | : 100              |  |