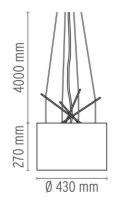

inted steel ceiling attachment protected with

transparent paint, and polished aluminum cover.



Without **Emergency** Voltage (V) 230

### **PHYSICAL**

Terminal block Supply

4000 Cord length (mm)

Aluminum, Glass, Steel **Construction material** 

Weight (kg) 3.8 (met) - 6.8 (glass)

**Number of heads** 





Ray S designed by Rodolfo Dordoni

Suspension lamp providing direct or diffused lighting.

F5931030 Black F5931009 White F5930020 Glass

### **DIMENSIONS**



### **CERTIFICATIONS**















## Ray S . Lamps



## **HSGS 205W E27**

Lamp wattage:

205 W

Lamp category:

Halogen mains

Socket:

E27

Lamp type:

HSGS



**Ray S**designed by Rodolfo Dordoni

Suspension lamp providing direct or diffused lighting.

F5931030 Black F5931009 White F5930020 Glass

## **DIMENSIONS**



## **CERTIFICATIONS**