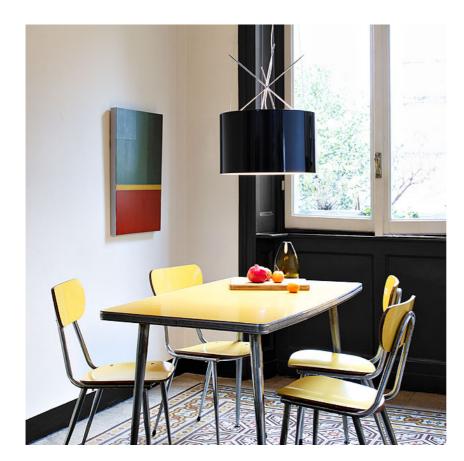

#### **RAY S**

Mounting Pendant

Type of ceiling pendant Suspension cable

I x MAX 205W E27 HSGS Lamps description

**Environment** Indoor

**Finish** White, Glass, Black

**Technical description** 

Suspension lamp providing direct or diffused lighting. Chrome-plated metal structure and lathe-shaped aluminum diffusers, painted white on the inside, and shiny white or black on the outside or gray-colored, blown and overlaid glass with glossy external finish.. Liquid paint protection. Opal blown glass inner diffuser. White painted steel ceiling attachment protected with

### **PHYSICAL**

Terminal block Supply

4000 Cord length (mm)

Aluminum, Glass, Steel **Construction material** 

Weight (kg) 3.8 (met) - 6.8 (glass)

**Number of heads** 

Ray S designed by Rodolfo Dordoni

Suspension lamp providing direct or diffused lighting.

HSGS

**Ray S**designed by Rodolfo Dordoni

Suspension lamp providing direct or diffused lighting.

F5931030 Black F5931009 White F5930020 Glass