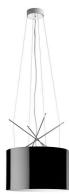

#### **RAY S**

Mounting Pendant

Type of ceiling pendant Suspension cable

I x MAX 205W E27 HSGS Lamps description

**Environment** Indoor

**Finish** White, Glass, Black

**Technical description** 

Suspension lamp providing direct or diffused lighting. Chrome-plated metal structure and lathe-shaped aluminum diffusers, painted white on the inside, and shiny white or black on the outside or gray-colored, blown and overlaid glass with glossy external finish.. Liquid paint protection. Opal blown glass inner diffuser. White painted steel ceiling attachment protected with

### **PHYSICAL**

Terminal block Supply

4000 Cord length (mm)

Aluminum, Glass, Steel **Construction material** 

Weight (kg) 3.8 (met) - 6.8 (glass)

**Number of heads** 

Ray S designed by Rodolfo Dordoni

Suspension lamp providing direct or diffused lighting.

HSGS

**Ray S**designed by Rodolfo Dordoni

Suspension lamp providing direct or diffused lighting.

F5931030 Black F5931009 White F5930020 Glass