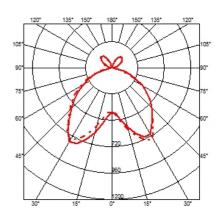

iffused lighting. Chrome-plated metal structure and lathe-shaped aluminum diffusers, painted white on the inside, and shiny white or black on the outside or gray-colored, blown and overlaid glass with glossy external finish.. Liquid paint protection. Opal blown glass inner diffuser. White painted steel ceiling attachment protected with

transparent paint, and polished aluminum cover.



Without **Emergency** Voltage (V) 230

### **PHYSICAL**

Terminal block Supply

4000 Cord length (mm)

Aluminum, Glass, Steel **Construction material** 

Weight (kg) 3.8 (met) - 6.8 (glass)

**Number of heads** 





Ray S designed by Rodolfo Dordoni

Suspension lamp providing direct or diffused lighting.

F5931030 Black F5931009 White F5930020 Glass

### **DIMENSIONS**



### **CERTIFICATIONS**















## Ray S . Lamps



## **HSGS 205W E27**

Lamp wattage:

205 W

Lamp category:

Halogen mains

Socket:

E27

Lamp type:

HSGS



**Ray S**designed by Rodolfo Dordoni

Suspension lamp providing direct or diffused lighting.

F5931030 Black F5931009 White F5930020 Glass

## **DIMENSIONS**



## **CERTIFICATIONS**