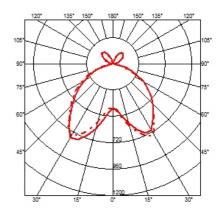

## **HSGS 205W E27**

Lamp wattage:

205 W

Lamp category:

Halogen mains

Socket:

E27

Lamp type:

HSGS

**Ray S**designed by Rodolfo Dordoni

Suspension lamp providing direct or diffused lighting.

F5931030 Black F5931009 White F5930020 Glass