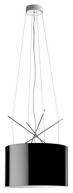

#### **RAY S**

Mounting Pendant

Type of ceiling pendant Suspension cable

I x MAX 205W E27 HSGS Lamps description

**Environment** Indoor

**Finish** White, Glass, Black

**Technical description** 

Suspension lamp providing direct or diffused lighting. Chrome-plated metal structure and lathe-shaped aluminum diffusers, painted white on the inside, and shiny white or black on the outside or gray-colored, blown and overlaid glass with glossy external finish.. Liquid paint protection. Opal blown glass inner diffuser. White painted steel ceiling attachment protected with

### **PHYSICAL**

Terminal block Supply

4000 Cord length (mm)

Aluminum, Glass, Steel **Construction material** 

Weight (kg) 3.8 (met) - 6.8 (glass)

**Number of heads** 

Ray S designed by Rodolfo Dordoni

Suspension lamp providing direct or diffused lighting.

HSGS

**Ray S**designed by Rodolfo Dordoni

Suspension lamp providing direct or diffused lighting.

F5931030 Black F5931009 White F5930020 Glass