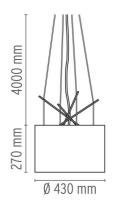

uspension lamp providing direct or diffused lighting. Chrome-plated metal structure and lathe-shaped aluminum diffusers, painted white on the inside, and shiny white or black on the outside or gray-colored, blown and overlaid glass with glossy external finish.. Liquid paint protection. Opal blown glass inner diffuser. White painted steel ceiling attachment protected with

transparent paint, and polished aluminum cover.



Without **Emergency** Voltage (V) 230

### **PHYSICAL**

Terminal block Supply

4000 Cord length (mm)

Aluminum, Glass, Steel **Construction material** 

Weight (kg) 3.8 (met) - 6.8 (glass)

**Number of heads** 





Ray S designed by Rodolfo Dordoni

Suspension lamp providing direct or diffused lighting.

F5931030 Black F5931009 White F5930020 Glass

### **DIMENSIONS**



### **CERTIFICATIONS**















## Ray S . Lamps



## **HSGS 205W E27**

Lamp wattage:

205 W

Lamp category:

Halogen mains

Socket:

E27

Lamp type:

HSGS



**Ray S**designed by Rodolfo Dordoni

Suspension lamp providing direct or diffused lighting.

F5931030 Black F5931009 White F5930020 Glass

## **DIMENSIONS**



## **CERTIFICATIONS**