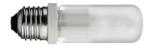

## **HSGS 205W E27**

Lamp wattage:

205 W

Lamp category:

Halogen mains

Socket:

E27

Lamp type:

HSGS

**Ray S**designed by Rodolfo Dordoni

Suspension lamp providing direct or diffused lighting.

F5931030 Black F5931009 White F5930020 Glass