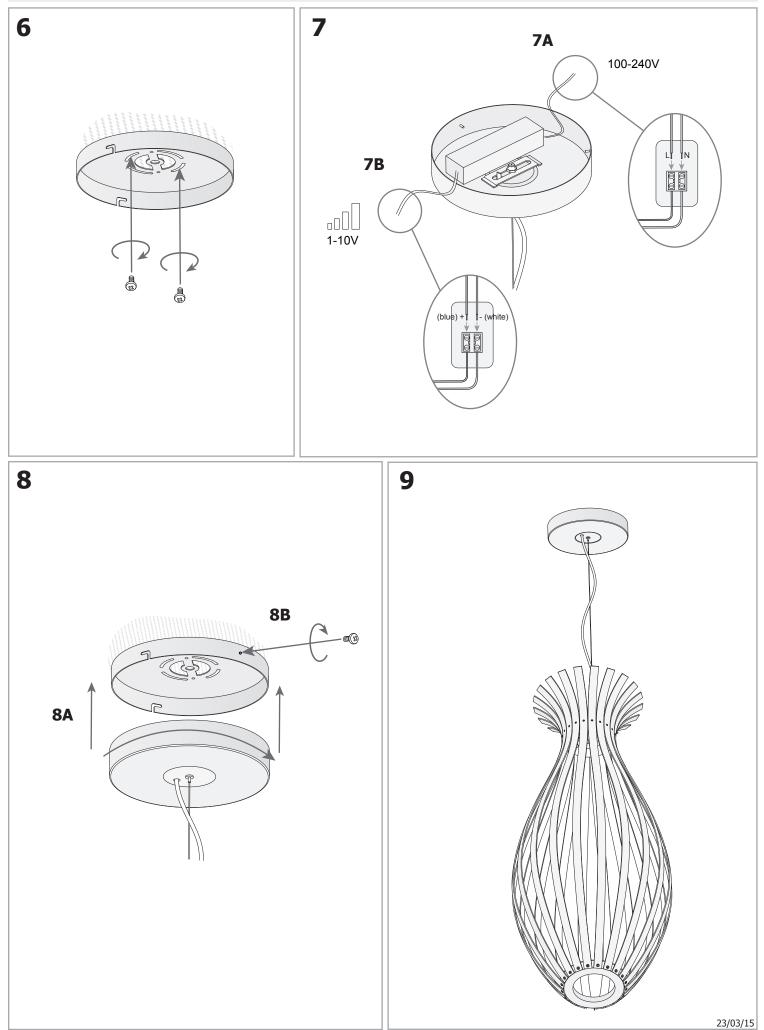

|  |
| Option to extend the guarantee (Years): | 5                                                                          |  |
| Units per box:                          | 1                                                                          |  |
| EAN:                                    | 8435381433383                                                              |  |

**BAMBOO** 

00-4034-CT-93



## **MATERIALS / FINISHES**

| Structure material: | Steel<br>Wood | Diffuser<br>material: | Methacrylate |
|---------------------|---------------|-----------------------|--------------|
| Structure finish:   | Painted rust  | Diffuser finish:      | Opal         |

## GEAR

Multi-voltage electronic gear included (100-240V / 50-60Hz) Dimming protocol: 1..10V





GROK