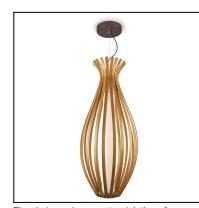

## Design by Gemma Bernal

The photograph may not match the reference exactly. Please read the product description to identify the finish.

Download photometric file .ldt /.ies

Click on image to download energy label

**BAMBOO** 

00-4034-CT-93