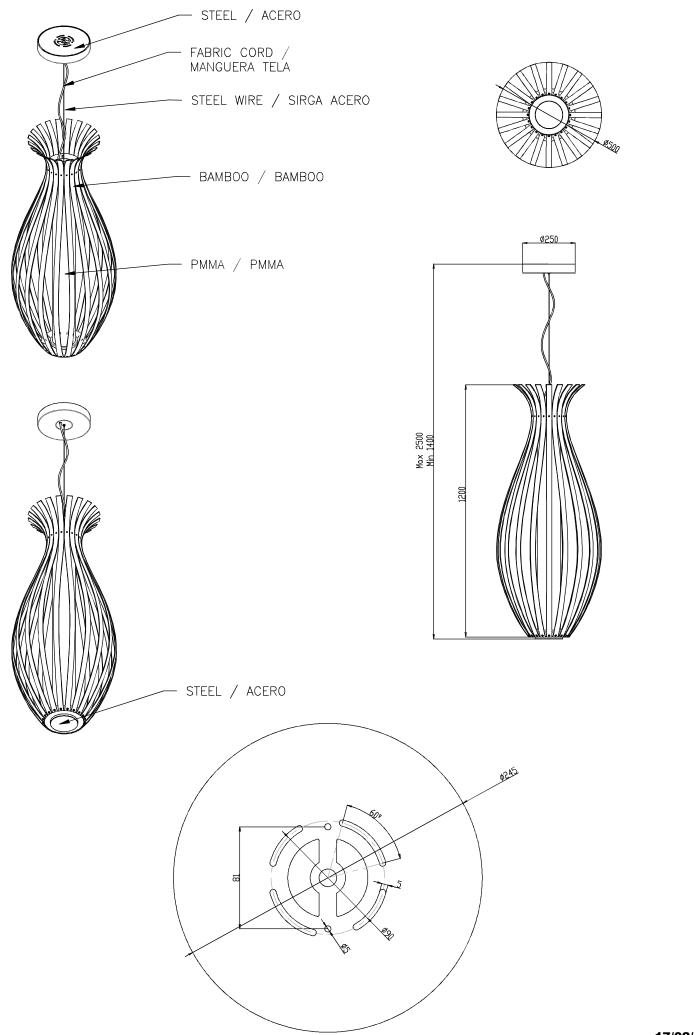

## **TECHNICAL CHARACTERISTICS**

| Туре:                                   | Pendant                                                                    |  |
|-----------------------------------------|----------------------------------------------------------------------------|--|
| IP Protection degrees:                  | IP20                                                                       |  |
| Light source 1:                         | 330 x LED<br>22W<br>Warm White - 3000K<br>1870 Im <sup>(N)</sup><br>CRI 80 |  |
| Voltage / Frequency:                    | 100-240V/50-60Hz                                                           |  |
| Warranty (Years):                       | 2                                                                          |  |
| Option to extend the guarantee (Years): | 5                                                                          |  |
| Units per box:                          | 1                                                                          |  |
| EAN:                                    | 8435381433383                                                              |  |

## **MATERIALS / FINISHES**

| Structure material: | Steel<br>Wood | Diffuser<br>material: | Methacrylate |
|---------------------|---------------|-----------------------|--------------|
| Structure finish:   | Painted rust  | Diffuser finish:      | Opal         |