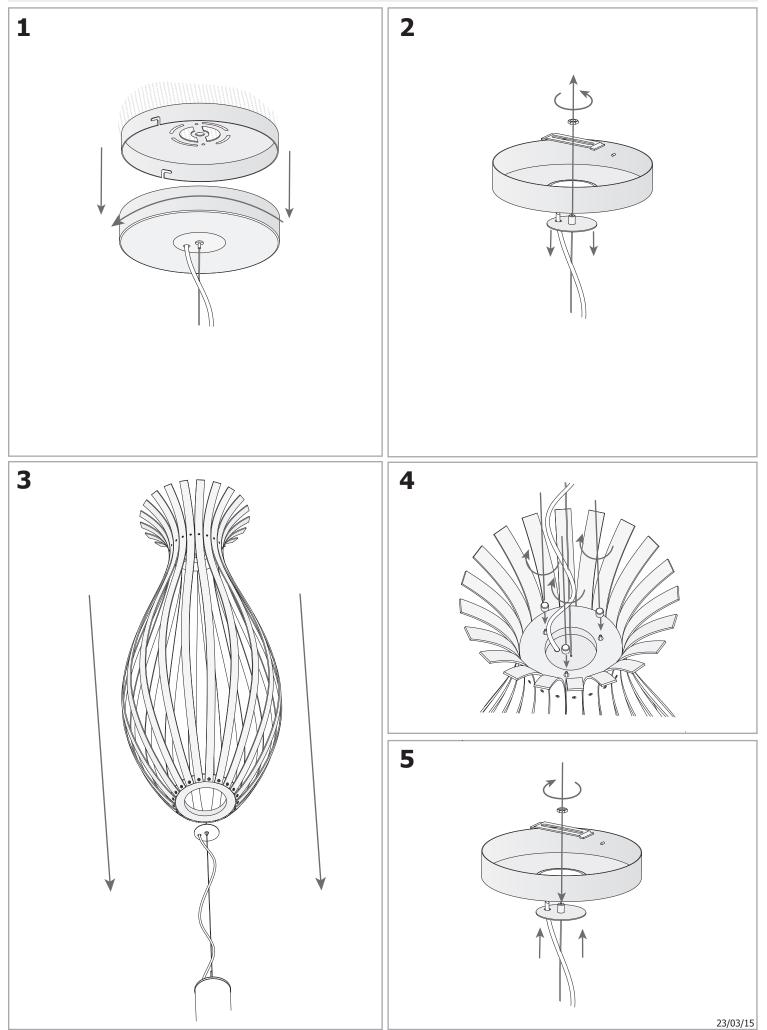

|  |
| Option to extend the guarantee (Years): | 5                                                                          |  |
| Units per box:                          | 1                                                                          |  |
| EAN:                                    | 8435381433383                                                              |  |

**BAMBOO** 

00-4034-CT-93



## **MATERIALS / FINISHES**

| Structure material: | Steel<br>Wood | Diffuser<br>material: | Methacrylate |
|---------------------|---------------|-----------------------|--------------|
| Structure finish:   | Painted rust  | Diffuser finish:      | Opal         |

## GEAR

Multi-voltage electronic gear included (100-240V / 50-60Hz) Dimming protocol: 1..10V





GROK