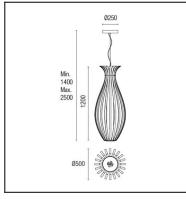

## **TECHNICAL CHARACTERISTICS**

| Туре:                                   | Pendant                                                                    |  |
|-----------------------------------------|----------------------------------------------------------------------------|--|
| IP Protection degrees:                  | IP20                                                                       |  |
| Light source 1:                         | 330 x LED<br>22W<br>Warm White - 3000K<br>1870 Im <sup>(N)</sup><br>CRI 80 |  |
| Voltage / Frequency:                    | 100-240V/50-60Hz                                                           |  |
| Warranty (Years):                       | 2                                                                          |  |
| Option to extend the guarantee (Years): | 5                                                                          |  |
| Units per box:                          | 1                                                                          |  |
| EAN:                                    | 8435381433383                                                              |  |

## **MATERIALS / FINISHES**

| Structure material: | Steel<br>Wood | Diffuser<br>material: | Methacrylate |
|---------------------|---------------|-----------------------|--------------|
| Structure finish:   | Painted rust  | Diffuser finish:      | Opal         |