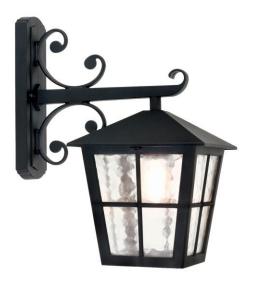

Stock Code: BL52M BLACK

Wall lantern

## **Product Description**

Typically English in appearance, these unique round lanterns offer decorative elegance yet functional appeal. Fully crafted in die-cast aluminium, these lanterns come with a 5 year anticorrosion guarantee and are available in Black finish only. Corner bracket C/BKT5 is available for wall models.

## **Product Attributes**

- Weight: 2.7 kg
- Fitting Height: 405mm
- Width/Diameter: 215mm
- Projection: 330mm
- Back plate Height: 260mm
- Back plate Width: 80mm
- Back plate Projection: 20mm
- Finish: Black
- Build Materials: Die-Cast Aluminium, Glass
- Max Wattage: 1 x 100W E27
- Voltage: 220-240v 50hz
- Number of lamps: One
- Bulb Included: No
- IP Rating: IP23
- Class I/II: Class I
- Product Type: Wall Lantern
- Box Dimensions: 34x27.5x29.5cm
- Barcode: EAN 5024005238805
- Anti-corrosion guarantee: 5 years
- Family: Canterbury