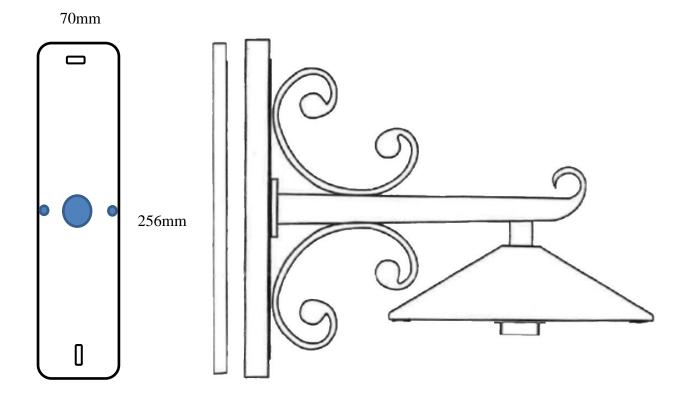

## **Product Attributes**

- Weight: 2.7 kg
- Fitting Height: 405mm
- Width/Diameter: 215mm
- Projection: 330mm
- Back plate Height: 260mm
- Back plate Width: 80mm
- Back plate Projection: 20mm
- Finish: Black
- Build Materials: Die-Cast Aluminium, Glass
- Max Wattage: 1 x 100W E27
- Voltage: 220-240v 50hz
- Number of lamps: One
- Bulb Included: No
- IP Rating: IP23
- Class I/II: Class I
- Product Type: Wall Lantern
- Box Dimensions: 34x27.5x29.5cm
- Barcode: EAN 5024005238805
- Anti-corrosion guarantee: 5 years
- Family: Canterbury