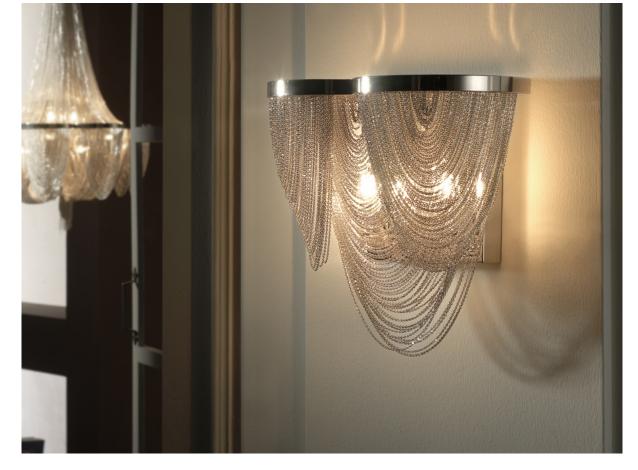

# Minerva 87 Wall lamps

872712

Recommended product

......

Wall lamp of 2 lights composed by fine metal chains, nickel finish.

•This item includes 2 G9 LED 6W

### ADDITIONAL INFORMATION

Material:Metal Finish: Nickel Sizes of the canopy (space for installation):  $\leftrightarrow$  16.0  $\updownarrow$  18.0  $\checkmark$  2.5 cm