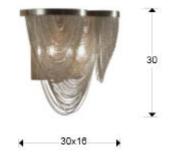

# Minerva 87 Wall lamps

872712

Recommended product

......

Wall lamp of 2 lights composed by fine metal chains, nickel finish.

•This item includes 2 G9 LED 6W

#### **GENERAL INFORMATION**

Catalogue: i31 Iluminación Page: 130 Type: Wall lamps Collection: Minerva



#### SIZES

Sizes: ↔ 30.0 <sup>1</sup> 30.0 <sup>J</sup> 16.0 cm Weight: 1.3 Kg

### SIZES WITH PACKAGING

Weight: 1.8 Kg Volume: 0.0190m³ Sizes: ↔ 37.0 ‡ 21.0 ✔ 24.0 cm

## **TECHNICAL INFORMATION**

Energy class: A+ Electric class: Class 1 Maximum power: 2x42W Voltage: 110/220 V Frecuency: 50/60 Hz Intensity: 0 mA Lumen: 1,100 Im

# CE

#### BULB

Reference: ECORAEEBOMBLED Lampholder: G9 Quantity: 2 Included: Sí Energy class: A+ Power: 6W Voltage: 220 V Frecuency: 50 Hz Lumen: 550 Im Colour temperature: 3,000 K Average lifespan: 25,000 h Power factor: 0.6 CRI: 80



### ADDITIONAL INFORMATION

Material:Metal Finish: Nickel Sizes of the canopy (space for installation):  $\leftrightarrow$  16.0  $\updownarrow$  18.0  $\checkmark$  2.5 cm