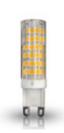

#### BULB

Reference: ECORAEEBOMBLED Lampholder: G9 Quantity: 2 Included: Sí Energy class: A+ Power: 6W Voltage: 220 V Frecuency: 50 Hz Lumen: 550 Im Colour temperature: 3,000 K Average lifespan: 25,000 h Power factor: 0.6 CRI: 80