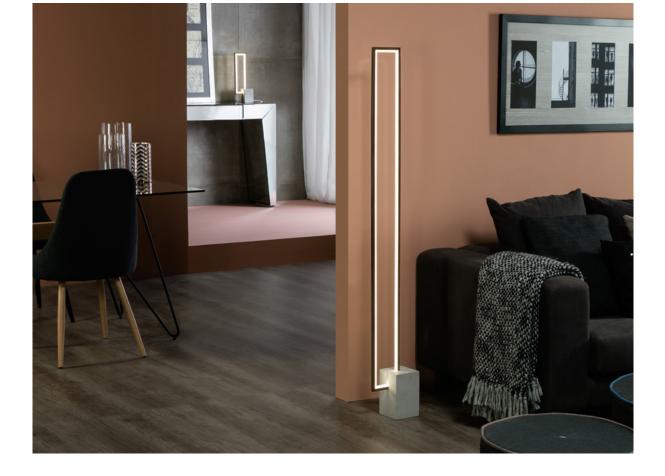

#### **GENERAL INFORMATION**

EAN Code: 8435435321109 Type: Floor lamps Collection: Limit

#### SIZES

Sizes: ↔ 19.0 ↓ 146.0 ✔ 11.0 cm Weight: 4.5 Kg

#### ADDITIONAL INFORMATION

Material:Aluminium, metal, acrylic Finish: Dark wood, cement

| 761690                                                                                                     |
|------------------------------------------------------------------------------------------------------------|
| Esta luminaria lleva<br>lámparas LED incorporadas.<br>This luminaire contains<br>built-in LED lamps.       |
|                                                                                                            |
| Las lámparas de esta luminaria no son<br>recambiables.<br>The lamps cannot be changed in the<br>luminaire. |
| 874/2012                                                                                                   |