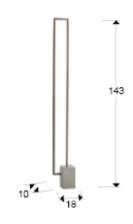

DRIVER 110/240V 50/60 HZ

#### **GENERAL INFORMATION**

EAN Code: 8435435321109 Type: Floor lamps Collection: Limit



#### SIZES

Sizes: ↔ 19.0 ↓ 146.0 ✔ 11.0 cm Weight: 4.5 Kg

## SIZES WITH PACKAGING

Weight: 6.1 Kg Volume: 0.0710m³ Sizes: ↔ 151.0 ‡ 26.0 **x**\*18.0 cm

### **TECHNICAL INFORMATION**

Electric class: Class 3 Maximum power: 22W Voltage: 24-80 V Intensity: 300 mA Lumen: 1,980 Im Dimmable: NO Colour temperature: 4,000 K Average lifespan: 20,000 h Power factor: >0.9 CRI: >80

# CE

#### ADDITIONAL INFORMATION

Material:Aluminium, metal, acrylic Finish: Dark wood, cement

| 761690                                                                                                     |
|------------------------------------------------------------------------------------------------------------|
| Esta luminaria lleva<br>lámparas LED incorporadas.<br>This luminaire contains<br>built-in LED lamps.