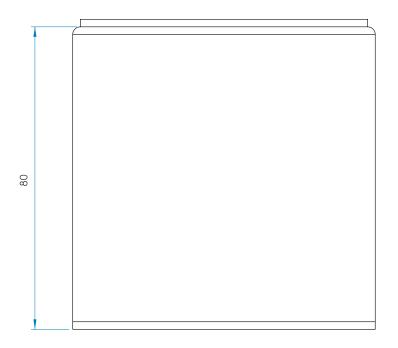

## GENERAL

FINISH: Painted White

MAIN MATERIAL: Metal - Mild Steel

**DIMENSIONS:** H:80mm W:80mm D: 80mm

INSTALLATION ORIENTATION: Ceiling Mount
CUT OUT HOLE: Not Applicable
RECESS DEPTH: Not Applicable
FIRE RATING: Not Applicable