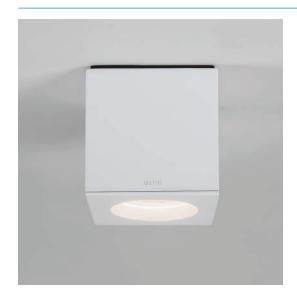

## GENERAL

FINISH: Painted White

MAIN MATERIAL: Metal - Mild Steel

**DIMENSIONS:** H:80mm W:80mm D: 80mm

INSTALLATION ORIENTATION: Ceiling Mount
CUT OUT HOLE: Not Applicable
RECESS DEPTH: Not Applicable
FIRE RATING: Not Applicable

0.68 (kg)

CE (Class II)

IP65

Zone 1, 2, 3

Mains 230v

PRODUCT F MARK: Suitable for mounting on flammable materials

LAMP

LIGHT SOURCE:GU10 LEDMAXIMUM WATTAGE:1 x 6W MaxMAXIMUM LAMP LENGTH:58mmLAMP INCLUDED?No