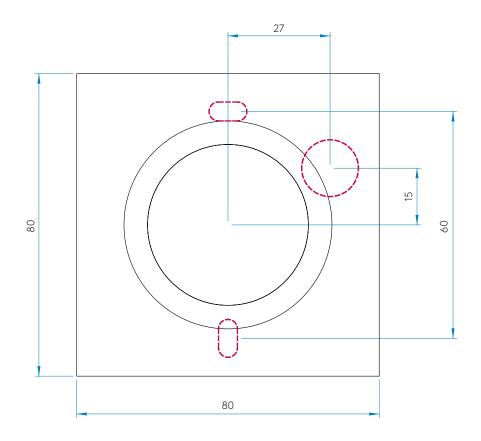

## GENERAL

FINISH: Painted White

MAIN MATERIAL: Metal - Mild Steel

**DIMENSIONS:** H:80mm W:80mm D: 80mm

INSTALLATION ORIENTATION: Ceiling Mount
CUT OUT HOLE: Not Applicable
RECESS DEPTH: Not Applicable
FIRE RATING: Not Applicable