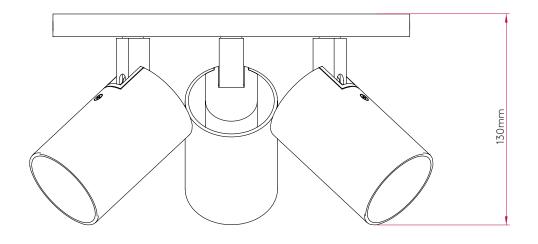

## GENERAL

| FINISH:                   | Bronze Effect     | CABLE LENGTH:              | Not Applicable                                  |
|---------------------------|-------------------|----------------------------|-------------------------------------------------|
| MAIN MATERIAL:            | Metal - Zinc      | GROSS WEIGHT:              | 1.50 (Kg)                                       |
| DIMENSIONS:               | H:130mm DIA:220mm | CLASS:                     | CE (Class II)                                   |
| INSTALLATION ORIENTATION: | Ceiling Mount     | IP RATING:                 | IP20                                            |
| CUT OUT HOLE:             | Not Applicable    | BATHROOM ZONE:             | Zone 3                                          |
| RECESS DEPTH:             | Not Applicable    | VOLTAGE:                   | Mains 230 (V)                                   |
| FIRE RATING:              | Not Applicable    | PRODUCT F MARK:            | Suitable for mounting<br>on flammable materials |
| LAMP                      |                   |                            |                                                 |
| LIGHT SOURCE:             | GU10              | MACADAM ELIPSE:            | Not Applicable                                  |
| MAXIMUM WATTAGE:          | 3 x 50W Max       | UGR:                       | Not Applicable                                  |
| MAXIMUM LAMP LENGTH:      | 57mm              | BEAM ANGLE:                | Lamp Dependent                                  |
| LAMP INCLUDED?            | No                | TILT ADJUSTMENT ANGLE:     | 90 (Degrees)                                    |
| LUMINOUS FLUX:            | Lamp Dependent    | ROTATION ADJUSTMENT ANGLE: | 330 (Degrees)                                   |
| COLOUR TEMP:              | Lamp Dependent    | AVERAGE LIFESPAN:          | Lamp Dependent                                  |
| CRI:                      | Lamp Dependent    | L70:                       | Not Applicable                                  |
| R9:                       | Lamp Dependent    |                            |                                                 |
| ELECTRICAL                |                   |                            |                                                 |
| SWITCHED:                 | No                | SUPPLY FREQUENCY:          | Not Applicable                                  |
| DIMMABLE:                 | Yes               | DRIVER / BALLAST VOLTAGE:  | Not Applicable                                  |
| DIMMING METHOD:           | Lamp Dependent    | DRIVER AVERAGE LIFESPAN:   | Not Applicable                                  |
| DRIVER OUTPUT CURRENT:    | Not Applicable    | EFFICACY:                  | Lamp Dependent                                  |
| DRIVER OUTPUT VOLTAGE:    | Not Applicable    | DRIVER/BALLAST INCLUDED?   | Not Applicable                                  |
|                           |                   |                            |                                                 |
| ADDITIONAL INFORM         | MATION            |                            | C                                               |

## PRODUCT ELEVATIONS