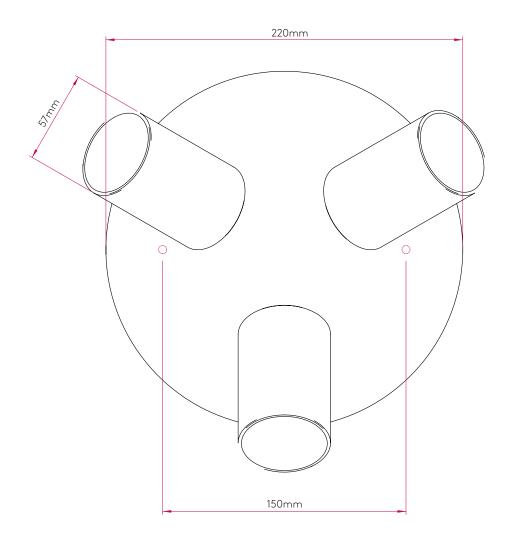

## GENERAL

| FINISH:                   | Bronze Effect     | CABLE LENGTH:              | Not Applicable                                  |
|---------------------------|-------------------|----------------------------|-------------------------------------------------|
| MAIN MATERIAL:            | Metal - Zinc      | GROSS WEIGHT:              | 1.50 (Kg)                                       |
| DIMENSIONS:               | H:130mm DIA:220mm | CLASS:                     | CE (Class II)                                   |
| INSTALLATION ORIENTATION: | Ceiling Mount     | IP RATING:                 | IP20                                            |
| CUT OUT HOLE:             | Not Applicable    | BATHROOM ZONE:             | Zone 3                                          |
| RECESS DEPTH:             | Not Applicable    | VOLTAGE:                   | Mains 230 (V)                                   |
| FIRE RATING:              | Not Applicable    | PRODUCT F MARK:            | Suitable for mounting<br>on flammable materials |
| LAMP                      |                   |                            |                                                 |
| LIGHT SOURCE:             | GU10              | MACADAM ELIPSE:            | Not Applicable                                  |
| MAXIMUM WATTAGE:          | 3 x 50W Max       | UGR:                       | Not Applicable                                  |
| MAXIMUM LAMP LENGTH:      | 57mm              | BEAM ANGLE:                | Lamp Dependent                                  |
| LAMP INCLUDED?            | No                | TILT ADJUSTMENT ANGLE:     | 90 (Degrees)                                    |
| LUMINOUS FLUX:            | Lamp Dependent    | ROTATION ADJUSTMENT ANGLE: | 330 (Degrees)                                   |
| COLOUR TEMP:              | Lamp Dependent    | AVERAGE LIFESPAN:          | Lamp Dependent                                  |
| CRI:                      | Lamp Dependent    | L70:                       | Not Applicable                                  |
| R9:                       | Lamp Dependent    |                            |                                                 |
| ELECTRICAL                |                   |                            |                                                 |
| SWITCHED:                 | No                | SUPPLY FREQUENCY:          | Not Applicable                                  |
| DIMMABLE:                 | Yes               | DRIVER / BALLAST VOLTAGE:  | Not Applicable                                  |
| DIMMING METHOD:           | Lamp Dependent    | DRIVER AVERAGE LIFESPAN:   | Not Applicable                                  |
| DRIVER OUTPUT CURRENT:    | Not Applicable    | EFFICACY:                  | Lamp Dependent                                  |
| DRIVER OUTPUT VOLTAGE:    | Not Applicable    | DRIVER/BALLAST INCLUDED?   | Not Applicable                                  |
|                           |                   |                            |                                                 |
| ADDITIONAL INFORM         | MATION            |                            | C                                               |

## PRODUCT ELEVATIONS