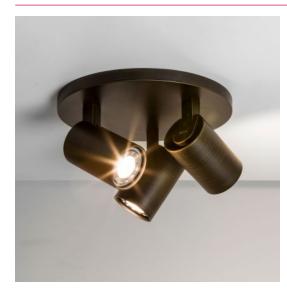

## GENERAL

| FINISH:                   | Bronze Effect     | CABLE LENGTH:              | Not Applicable                                  |
|---------------------------|-------------------|----------------------------|-------------------------------------------------|
| MAIN MATERIAL:            | Metal - Zinc      | GROSS WEIGHT:              | 1.50 (Kg)                                       |
| DIMENSIONS:               | H:130mm DIA:220mm | CLASS:                     | CE (Class II)                                   |
| INSTALLATION ORIENTATION: | Ceiling Mount     | IP RATING:                 | IP20                                            |
| CUT OUT HOLE:             | Not Applicable    | BATHROOM ZONE:             | Zone 3                                          |
| RECESS DEPTH:             | Not Applicable    | VOLTAGE:                   | Mains 230 (V)                                   |
| FIRE RATING:              | Not Applicable    | PRODUCT F MARK:            | Suitable for mounting<br>on flammable materials |
| LAMP                      |                   |                            |                                                 |
| LIGHT SOURCE:             | GU10              | MACADAM ELIPSE:            | Not Applicable                                  |
| MAXIMUM WATTAGE:          | 3 x 50W Max       | UGR:                       | Not Applicable                                  |
| MAXIMUM LAMP LENGTH:      | 57mm              | BEAM ANGLE:                | Lamp Dependent                                  |
| LAMP INCLUDED?            | No                | TILT ADJUSTMENT ANGLE:     | 90 (Degrees)                                    |
| LUMINOUS FLUX:            | Lamp Dependent    | ROTATION ADJUSTMENT ANGLE: | 330 (Degrees)                                   |
| COLOUR TEMP:              | Lamp Dependent    | AVERAGE LIFESPAN:          | Lamp Dependent                                  |
| CRI:                      | Lamp Dependent    | L70:                       | Not Applicable                                  |
| R9:                       | Lamp Dependent    |                            |                                                 |
| ELECTRICAL                |                   |                            |                                                 |
| SWITCHED:                 | No                | SUPPLY FREQUENCY:          | Not Applicable                                  |
| DIMMABLE:                 | Yes               | DRIVER / BALLAST VOLTAGE:  | Not Applicable                                  |
| DIMMING METHOD:           | Lamp Dependent    | DRIVER AVERAGE LIFESPAN:   | Not Applicable                                  |
| DRIVER OUTPUT CURRENT:    | Not Applicable    | EFFICACY:                  | Lamp Dependent                                  |
| DRIVER OUTPUT VOLTAGE:    | Not Applicable    | DRIVER/BALLAST INCLUDED?   | Not Applicable                                  |
|                           |                   |                            |                                                 |
| ADDITIONAL INFORM         | MATION            |                            | C                                               |