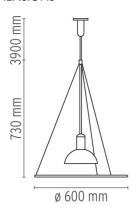

## **PHYSICAL**

Supply Terminal block

Cord length (mm) 3900

**Construction material** Polymethylmethacrylate, Steel

Weight (kg) 2.7

Minimum distance from 300 illuminated object (mm)

## **DIMENSIONS**