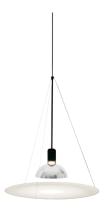

### **FRISBI**

Mounting Pendant

Type of ceiling pendant Suspension cable

I x MAX 70W E27 HSGSM/S Lamps description

**Environment** Indoor

**Finish** Polished chrome

**Technical description** 

Suspension lamp providing direct, diffused and reflected light. Opaline polymethylmethacrylate (PMMA) injection-molded diffuser plate suspended by three fine steel cables. Polished, nickel-plated, and zapon-varnished stamped sheet metal reflector painted gloss-white inside. Black painted, injection-

# Frisbi

designed by Achille Castiglioni

Suspension lamp providing direct and reflected light

F2500000

Transparent