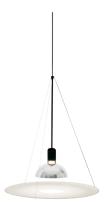

### **FRISBI**

Mounting Pendant

Type of ceiling pendant Suspension cable

I x MAX 70W E27 HSGSM/S Lamps description

**Environment** Indoor

**Finish** Polished chrome

**Technical description** 

Suspension lamp providing direct, diffused and reflected light. Opaline polymethylmethacrylate (PMMA) injection-molded diffuser plate suspended by three fine steel cables. Polished, nickel-plated, and zapon-varnished stamped sheet metal reflector painted gloss-white inside. Black painted, injection-

# Frisbi

designed by Achille Castiglioni

Suspension lamp providing direct and reflected light

F2500000

Transparent