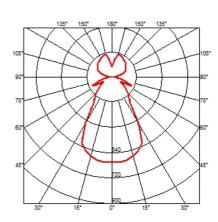

### **FRISBI**

Mounting Pendant

Type of ceiling pendant Suspension cable

I x MAX 70W E27 HSGSM/S Lamps description

**Environment** Indoor

**Finish** Polished chrome

**Technical description** 

Suspension lamp providing direct, diffused and reflected light. Opaline polymethylmethacrylate (PMMA) injection-molded diffuser plate suspended by three fine steel cables. Polished, nickel-plated, and zapon-varnished stamped sheet metal reflector painted gloss-white inside. Black painted, injection-

# Frisbi

designed by Achille Castiglioni

Suspension lamp providing direct and reflected light

F2500000

Transparent

HSGSM/S

Frisbi

designed by Achille Castiglioni

Suspension lamp providing direct and reflected light

F2500000

Transparent