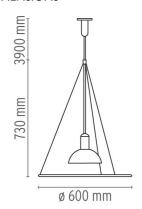

## **PHYSICAL**

Supply Terminal block

Cord length (mm) 3900

**Construction material** Polymethylmethacrylate, Steel

Weight (kg) 2.7

Minimum distance from 300 illuminated object (mm)

## **DIMENSIONS**