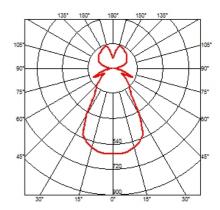

# Frisbi

designed by Achille Castiglioni

Suspension lamp providing direct and reflected light

F2500000

Transparent

HSGSM/S

Frisbi

designed by Achille Castiglioni

Suspension lamp providing direct and reflected light

F2500000

Transparent