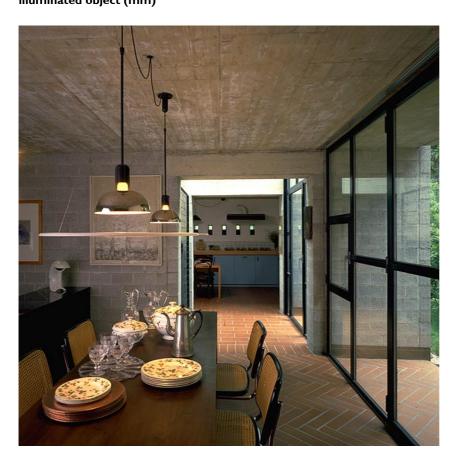

### **FRISBI**

Mounting Pendant

Type of ceiling pendant Suspension cable

I x MAX 70W E27 HSGSM/S Lamps description

**Environment** Indoor

**Finish** Polished chrome

**Technical description** 

Suspension lamp providing direct, diffused and reflected light. Opaline polymethylmethacrylate (PMMA) injection-molded diffuser plate suspended by three fine steel cables. Polished, nickel-plated, and zapon-varnished stamped sheet metal reflector painted gloss-white inside. Black painted, injection-

# Frisbi

designed by Achille Castiglioni

Suspension lamp providing direct and reflected light

F2500000

Transparent