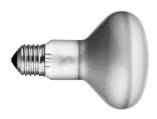

# **HSGSM-S 70W E27**

Lamp wattage:

70 W

Lamp category:

Halogen mains

Socket:

E27

Lamp type:

HSGSM/S

Frisbi

designed by Achille Castiglioni

Suspension lamp providing direct and reflected light

F2500000

Transparent