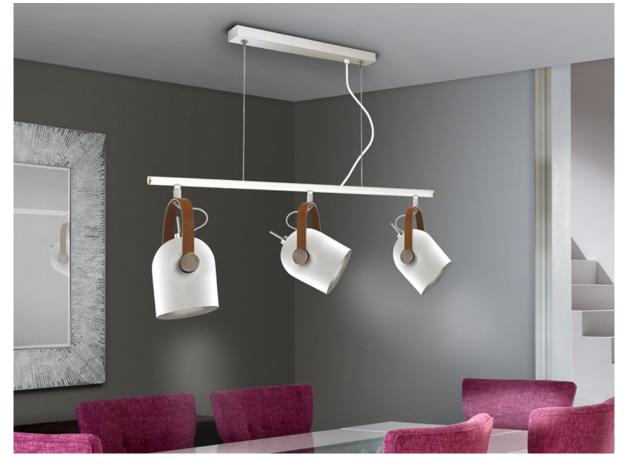

# **Adame**

346766

Lamps

Lamp of 3 lights, made of metal, finished in matt white and silver, with details in chrome. Handle lined in brown faux-leather. Revolving spotlights.

·This item includes 3 E14 LED 7W

#### **SIZES**

Sizes: ← 71.0 1 150.0 20.0 cm

Weight: 2.6 Kg

#### ADDITIONAL INFORMATION

Material:Metal, faux-leather Finish: Matt white and silver paint
Sizes of the shade / glass shad: Ø 12.0 \$\frac{1}{2}\$ 14.0 cm
Cable colour: BLANCO