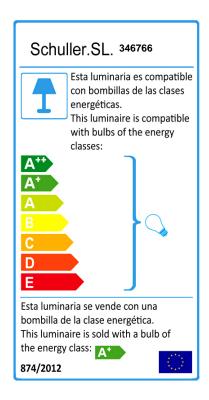

### **TECHNICAL INFORMATION**

Energy class: A+ Electric class: Class 1 Maximum power: 3\*20W Voltage: 110/220 V Frecuency: 50/60 Hz Intensity: 0 mA Lumen: 1,650 lm Dimmable: NO

### **BULB**

Reference: ECORAEEBOMBLED Lampholder: E14 Quantity: 3 Included: Sí Energy class: A+ Power: 7W Voltage: 110/220 V

Frecuency: 50/60 Hz Lumen: 550 lm Colour temperature: 3,000 K Average lifespan: 30,000 h Power factor: 0.5