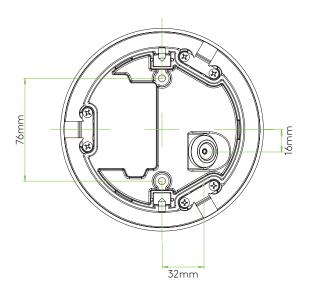

## GENERAL

Textured White FINISH: CABLE LENGTH: Not Applicable MAIN MATERIAL: Metal - Aluminium **GROSS WEIGHT:** 1.05 (Kg) D: 55mm DIA: 150mm **DIMENSIONS:** CLASS: CE (Class I) INSTALLATION ORIENTATION: Wall Mount/Ceiling Mount IP RATING: IP65 Not Applicable CUT OUT HOLE: **BATHROOM ZONE:** Zone 1, 2, 3 **RECESS DEPTH:** Not Applicable **VOLTAGE:** Mains 230V FIRE RATING: Not Applicable PRODUCT F MARK: