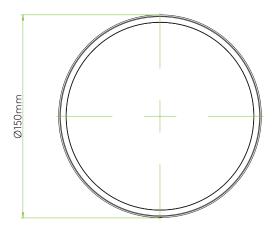

## GENERAL

Textured White FINISH: CABLE LENGTH: Not Applicable MAIN MATERIAL: Metal - Aluminium **GROSS WEIGHT:** 1.05 (Kg) D: 55mm DIA: 150mm **DIMENSIONS:** CLASS: CE (Class I) INSTALLATION ORIENTATION: Wall Mount/Ceiling Mount IP RATING: IP65 Not Applicable CUT OUT HOLE: **BATHROOM ZONE:** Zone 1, 2, 3 **RECESS DEPTH:** Not Applicable **VOLTAGE:** Mains 230V FIRE RATING: Not Applicable PRODUCT F MARK: