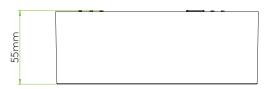

## GENERAL

Textured White FINISH: CABLE LENGTH: Not Applicable MAIN MATERIAL: Metal - Aluminium **GROSS WEIGHT:** 1.05 (Kg) D: 55mm DIA: 150mm **DIMENSIONS:** CLASS: CE (Class I) INSTALLATION ORIENTATION: Wall Mount/Ceiling Mount IP RATING: IP65 Not Applicable CUT OUT HOLE: **BATHROOM ZONE:** Zone 1, 2, 3 **RECESS DEPTH:** Not Applicable **VOLTAGE:** Mains 230V FIRE RATING: Not Applicable PRODUCT F MARK: