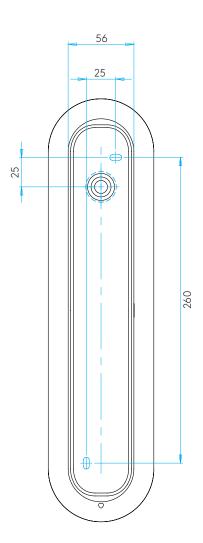

## GENERAL

FINISH: Polished Chrome MAIN MATERIAL: Metal - Zinc H: 360mm W: 90mm D: 59mm **DIMENSIONS:** 

INSTALLATION ORIENTATION: Wall Mount - Vertical & Horizontal

Not Applicable **CUT OUT HOLE: RECESS DEPTH:** Not Applicable To Be Adivised FIRE RATING: