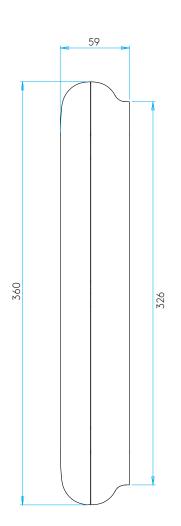

## GENERAL

FINISH: Polished Chrome MAIN MATERIAL: Metal - Zinc H: 360mm W: 90mm D: 59mm **DIMENSIONS:** 

INSTALLATION ORIENTATION: Wall Mount - Vertical & Horizontal

Not Applicable **CUT OUT HOLE: RECESS DEPTH:** Not Applicable To Be Adivised FIRE RATING: