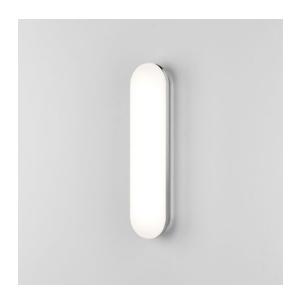

## GENERAL

FINISH: Polished Chrome MAIN MATERIAL: Metal - Zinc H: 360mm W: 90mm D: 59mm **DIMENSIONS:** 

INSTALLATION ORIENTATION: Wall Mount - Vertical & Horizontal

Not Applicable **CUT OUT HOLE: RECESS DEPTH:** Not Applicable To Be Adivised FIRE RATING: