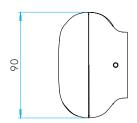

## GENERAL

FINISH: Polished Chrome MAIN MATERIAL: Metal - Zinc H: 360mm W: 90mm D: 59mm **DIMENSIONS:** 

INSTALLATION ORIENTATION: Wall Mount - Vertical & Horizontal

Not Applicable **CUT OUT HOLE: RECESS DEPTH:** Not Applicable To Be Adivised FIRE RATING: