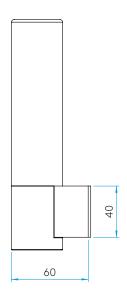

## GENERAL

FINISH: Bronze Effect
MAIN MATERIAL: Metal - Zinc

**DIMENSIONS:** H: 205mm W: 40mm D: 60mm

INSTALLATION ORIENTATION: Wall Mount - Vertical CUT OUT HOLE: Not Applicable RECESS DEPTH: Not Applicable