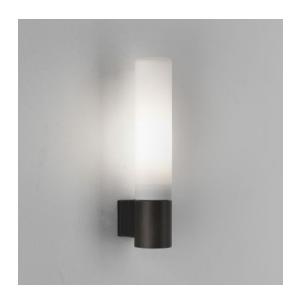

## GENERAL

FINISH: Bronze Effect
MAIN MATERIAL: Metal - Zinc

**DIMENSIONS:** H: 205mm W: 40mm D: 60mm

INSTALLATION ORIENTATION: Wall Mount - Vertical CUT OUT HOLE: Not Applicable RECESS DEPTH: Not Applicable