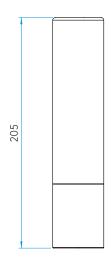

## GENERAL

FINISH: Bronze Effect
MAIN MATERIAL: Metal - Zinc

**DIMENSIONS:** H: 205mm W: 40mm D: 60mm

INSTALLATION ORIENTATION: Wall Mount - Vertical CUT OUT HOLE: Not Applicable RECESS DEPTH: Not Applicable