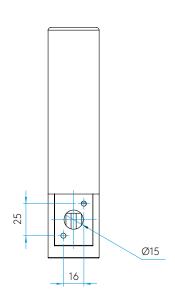

## GENERAL

FINISH: Bronze Effect
MAIN MATERIAL: Metal - Zinc

**DIMENSIONS:** H: 205mm W: 40mm D: 60mm

INSTALLATION ORIENTATION: Wall Mount - Vertical CUT OUT HOLE: Not Applicable RECESS DEPTH: Not Applicable