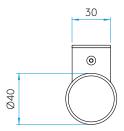

## GENERAL

FINISH: Bronze Effect
MAIN MATERIAL: Metal - Zinc

**DIMENSIONS:** H: 205mm W: 40mm D: 60mm

INSTALLATION ORIENTATION: Wall Mount - Vertical CUT OUT HOLE: Not Applicable RECESS DEPTH: Not Applicable