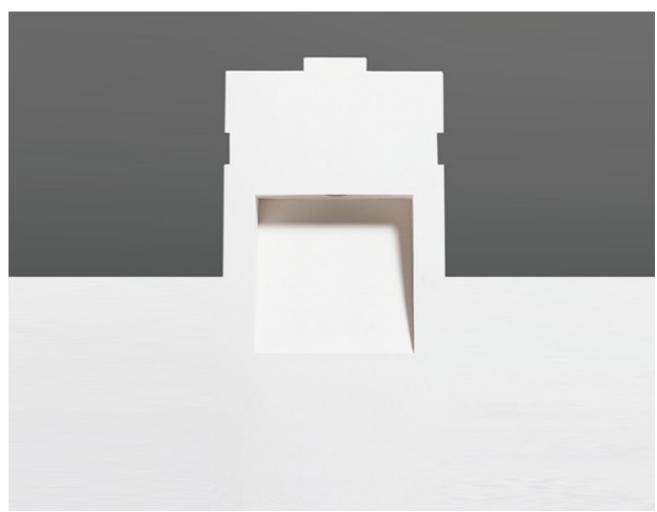

## 1967 / SQUARE Design Atelier Sedap

High strength plaster recessed fitting, equiped with 12V LEDs, especially designed for plasterboard walls (50 mm deep).

Weight 0.8 Kg Orientation ④

## FINISHES

Natural plaster finish

AA