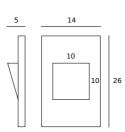

## 1967 / SQUARE Design Atelier Sedap

High strength plaster recessed fitting, equiped with 12V LEDs, especially designed for plasterboard walls (50 mm deep).

Weight 0.8 Kg Orientation ④