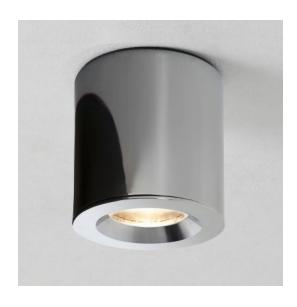

## GENERAL

FINISH: Polished Chrome MAIN MATERIAL: Metal - Mild Steel Ø:80mm D:80mm **DIMENSIONS:** INSTALLATION ORIENTATION: Ceiling Mount Not Applicable CUT OUT HOLE: **RECESS DEPTH:** Not Applicable FIRE RATING: Not Applicable