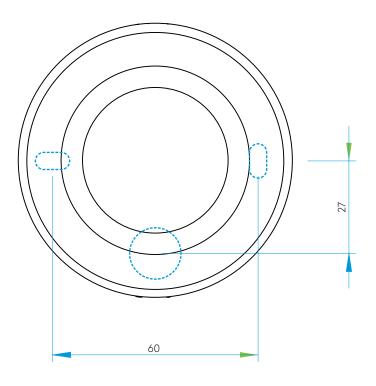

## GENERAL

FINISH: Polished Chrome MAIN MATERIAL: Metal - Mild Steel Ø:80mm D:80mm **DIMENSIONS:** INSTALLATION ORIENTATION: Ceiling Mount Not Applicable CUT OUT HOLE: **RECESS DEPTH:** Not Applicable FIRE RATING: Not Applicable