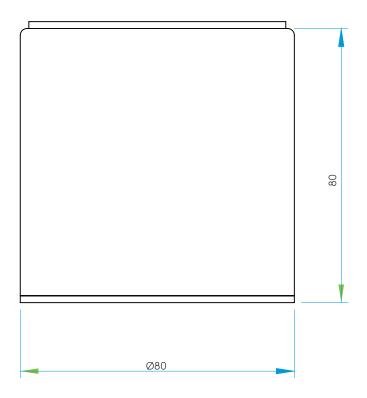

## GENERAL

FINISH: Polished Chrome MAIN MATERIAL: Metal - Mild Steel Ø:80mm D:80mm **DIMENSIONS:** INSTALLATION ORIENTATION: Ceiling Mount Not Applicable CUT OUT HOLE: **RECESS DEPTH:** Not Applicable FIRE RATING: Not Applicable