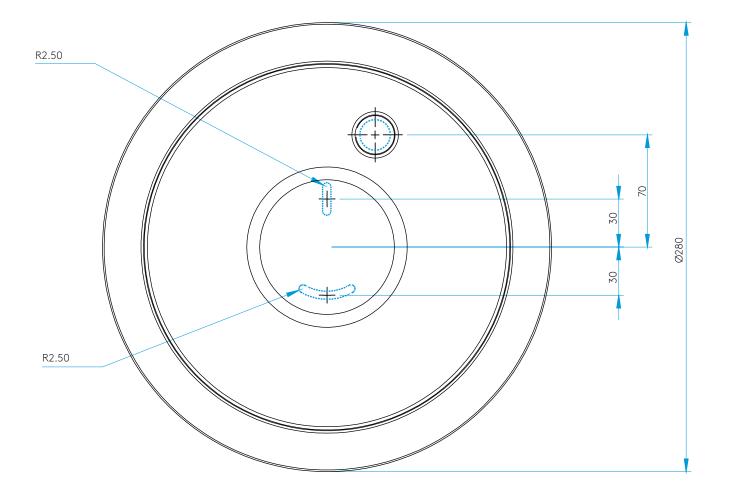

## PRODUCT ELEVATIONS

## GENERAL

| FINISH:<br>MAIN MATERIAL:<br>DIMENSIONS:<br>INSTALLATION ORIENTATION:<br>CUT OUT HOLE:<br>RECESS DEPTH:<br>FIRE RATING: | White Glass (Opal)<br>Glass - Blown<br>Ø:280mm D:96.5mm<br>Ceiling Mount<br>Not Applicable<br>Not Applicable<br>Not Applicable | CABLE LENGTH:<br>GROSS WEIGHT:<br>CLASS:<br>IP RATING:<br>BATHROOM ZONE:<br>VOLTAGE:<br>PRODUCT F MARK: | Not Applicable<br>2.0633 (kg)<br>CE (Class II)<br>IP44<br>Zone 2, 3<br>Mains 230 (V)<br>Suitable for mounting<br>on flammable materials |
|-------------------------------------------------------------------------------------------------------------------------|--------------------------------------------------------------------------------------------------------------------------------|---------------------------------------------------------------------------------------------------------|-----------------------------------------------------------------------------------------------------------------------------------------|
| LAMP                                                                                                                    |                                                                                                                                |                                                                                                         |                                                                                                                                         |
| LIGHT SOURCE:                                                                                                           | E27/ES                                                                                                                         | MACADAM ELIPSE:                                                                                         | Not Applicable                                                                                                                          |
| MAXIMUM WATTAGE:                                                                                                        | 1 x 60W Max                                                                                                                    | UGR:                                                                                                    | Not Applicable                                                                                                                          |
| MAXIMUM LAMP LENGTH:                                                                                                    | 130mm/5.11"                                                                                                                    | BEAM ANGLE:                                                                                             | Not Applicable                                                                                                                          |
| LAMP INCLUDED?                                                                                                          | No                                                                                                                             | TILT ADJUSTMENT ANGLE:                                                                                  | Not Applicable                                                                                                                          |
| LUMINOUS FLUX:                                                                                                          | Lamp Dependent                                                                                                                 | ROTATION ADJUSTMENT ANGLE:                                                                              | Not Applicable                                                                                                                          |
| COLOUR TEMP:                                                                                                            | Lamp Dependent                                                                                                                 | AVERAGE LIFESPAN:                                                                                       | Lamp Dependent                                                                                                                          |
| CRI:                                                                                                                    | Lamp Dependent                                                                                                                 | L70:                                                                                                    | Not Applicable                                                                                                                          |
| R9:                                                                                                                     | Lamp Dependent                                                                                                                 |                                                                                                         |                                                                                                                                         |
| ELECTRICAL                                                                                                              |                                                                                                                                |                                                                                                         |                                                                                                                                         |
| SWITCHED:                                                                                                               | No                                                                                                                             | SUPPLY FREQUENCY:                                                                                       | Not Applicable                                                                                                                          |
| DIMMABLE:                                                                                                               | Yes                                                                                                                            | DRIVER/BALLAST VOLTAGE:                                                                                 | Not Applicable                                                                                                                          |
| DIMMING METHOD:                                                                                                         | Lamp Dependent                                                                                                                 | DRIVER AVERAGE LIFESPAN:                                                                                | Not Applicable                                                                                                                          |
| DRIVER OUTPUT CURRENT:                                                                                                  | Not Applicable                                                                                                                 | EFFICACY:                                                                                               | Lamp Dependent                                                                                                                          |
| DRIVER OUTPUT VOLTAGE:                                                                                                  | Not Applicable                                                                                                                 | DRIVER/BALLAST INCLUDED?                                                                                | Not Applicable                                                                                                                          |
|                                                                                                                         |                                                                                                                                |                                                                                                         |                                                                                                                                         |