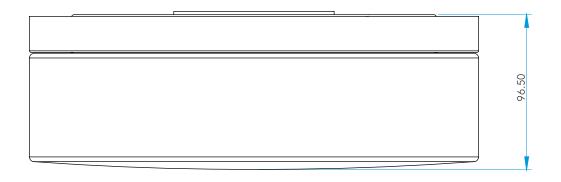

## PRODUCT ELEVATIONS

## GENERAL

| FINISH:<br>MAIN MATERIAL:<br>DIMENSIONS:<br>INSTALLATION ORIENTATION:<br>CUT OUT HOLE:<br>RECESS DEPTH:<br>FIRE RATING: | White Glass (Opal)<br>Glass - Blown<br>Ø:280mm D:96.5mm<br>Ceiling Mount<br>Not Applicable<br>Not Applicable<br>Not Applicable | CABLE LENGTH:<br>GROSS WEIGHT:<br>CLASS:<br>IP RATING:<br>BATHROOM ZONE:<br>VOLTAGE:<br>PRODUCT F MARK: | Not Applicable<br>2.0633 (kg)<br>CE (Class II)<br>IP44<br>Zone 2, 3<br>Mains 230 (V)<br>Suitable for mounting<br>on flammable materials |
|-------------------------------------------------------------------------------------------------------------------------|--------------------------------------------------------------------------------------------------------------------------------|---------------------------------------------------------------------------------------------------------|-----------------------------------------------------------------------------------------------------------------------------------------|
| LAMP                                                                                                                    |                                                                                                                                |                                                                                                         |                                                                                                                                         |
| LIGHT SOURCE:                                                                                                           | E27/ES                                                                                                                         | MACADAM ELIPSE:                                                                                         | Not Applicable                                                                                                                          |
| MAXIMUM WATTAGE:                                                                                                        | 1 x 60W Max                                                                                                                    | UGR:                                                                                                    | Not Applicable                                                                                                                          |
| MAXIMUM LAMP LENGTH:                                                                                                    | 130mm/5.11"                                                                                                                    | BEAM ANGLE:                                                                                             | Not Applicable                                                                                                                          |
| LAMP INCLUDED?                                                                                                          | No                                                                                                                             | TILT ADJUSTMENT ANGLE:                                                                                  | Not Applicable                                                                                                                          |
| LUMINOUS FLUX:                                                                                                          | Lamp Dependent                                                                                                                 | ROTATION ADJUSTMENT ANGLE:                                                                              | Not Applicable                                                                                                                          |
| COLOUR TEMP:                                                                                                            | Lamp Dependent                                                                                                                 | AVERAGE LIFESPAN:                                                                                       | Lamp Dependent                                                                                                                          |
| CRI:                                                                                                                    | Lamp Dependent                                                                                                                 | L70:                                                                                                    | Not Applicable                                                                                                                          |
| R9:                                                                                                                     | Lamp Dependent                                                                                                                 |                                                                                                         |                                                                                                                                         |
| ELECTRICAL                                                                                                              |                                                                                                                                |                                                                                                         |                                                                                                                                         |
| SWITCHED:                                                                                                               | No                                                                                                                             | SUPPLY FREQUENCY:                                                                                       | Not Applicable                                                                                                                          |
| DIMMABLE:                                                                                                               | Yes                                                                                                                            | DRIVER/BALLAST VOLTAGE:                                                                                 | Not Applicable                                                                                                                          |
| DIMMING METHOD:                                                                                                         | Lamp Dependent                                                                                                                 | DRIVER AVERAGE LIFESPAN:                                                                                | Not Applicable                                                                                                                          |
| DRIVER OUTPUT CURRENT:                                                                                                  | Not Applicable                                                                                                                 | EFFICACY:                                                                                               | Lamp Dependent                                                                                                                          |
| DRIVER OUTPUT VOLTAGE:                                                                                                  | Not Applicable                                                                                                                 | DRIVER/BALLAST INCLUDED?                                                                                | Not Applicable                                                                                                                          |
|                                                                                                                         |                                                                                                                                |                                                                                                         |                                                                                                                                         |