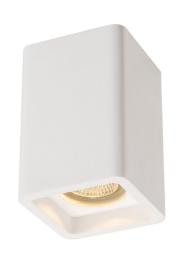

## PLASTRA CL-1

## white

## Item No. 148004

With the plaster lamp PLASTRA CL-1, you own a highly individual ceiling luminaire with puristic and clear design. Prepared for the use of GU10 halogen or LED retrofit lamps, PLASTRA is ready for direct connection to 230V mains supply. Some sandpaper is included in the package and used for surface cleaning. After priming it can easily be painted over with standard wall paint. This luminaire is compatible with bulbs of the energy classes: E - A++

## Specification

| Big White Page                                           | 263                                   |
|----------------------------------------------------------|---------------------------------------|
| Recommended Lamp1                                        | 551253                                |
| Recommended Lamp2                                        | 420060                                |
| Colour                                                   | white                                 |
| Material                                                 | plaster/steel                         |
| Voltage                                                  | 230V ~50Hz                            |
| Energy Efficiency Index Fitting                          | E - A++                               |
| Way of mounting                                          | Surface ceiling                       |
| Lamp Included                                            | NI.                                   |
| Lamp Included                                            | No                                    |
| Length (cm)                                              | 9.0 cm                                |
|                                                          |                                       |
| Length (cm)                                              | 9.0 cm                                |
| Length (cm) Height (cm)                                  | 9.0 cm<br>13.5 cm                     |
| Length (cm) Height (cm) Wattage                          | 9.0 cm<br>13.5 cm<br>35W max.         |
| Length (cm)  Height (cm)  Wattage  Lampholder            | 9.0 cm<br>13.5 cm<br>35W max.<br>GU10 |
| Length (cm)  Height (cm)  Wattage  Lampholder  Lamp Type | 9.0 cm 13.5 cm 35W max. GU10 QPAR51   |