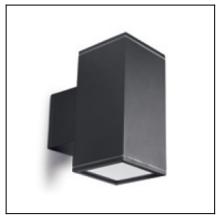

# AFRODITA 05-9369-Z5-37

The photograph may not match the reference exactly. Please read the product description to identify the finish.

#### **DESCRIPTION**

Straight edged lamp designed for lighting vertical surfaces. Injected aluminium body and tempered glass diffuser. Available in various sizes and finishes: white, light grey, dark grey and brown. Available in different wattages for metal halide lamps, LED and fluorescent lights.