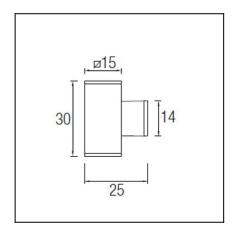

## **TECHNICAL CHARACTERISTICS**

| Type:                  | Wall fixture  |
|------------------------|---------------|
| IP Protection degrees: | IP65          |
| IK Protection degrees: | IK08          |
| Lampholder:            | 1 x G12       |
| Power (W):             | G12 HIT-T-70W |
| Voltage / Frequency:   | 230V/50Hz     |
| Units per box:         | 2             |
| Net Weight (Kg):       | 4.735         |
| EAN:                   | 8435111067178 |
|                        |               |