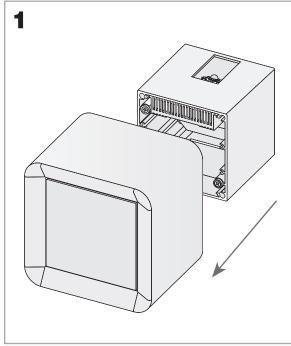

|
| Option to extend the guarantee (Years): | 5                                                                             |
| Units per box:                          | 12                                                                            |
| Net Weight (Kg):                        | 0.695                                                                         |
| EAN:                                    | 8435111099735                                                                 |



#### **MATERIALS / FINISHES**

Structure Aluminium Diffuser material: Polycarbonate

material: Steel

Structure finish: Metallic grey Diffuser finish: Transparent

### **GEAR**

Multi-voltage electronic gear included (110-240 V / 50-60 Hz)