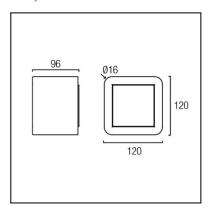

#### **TECHNICAL CHARACTERISTICS**

| Type:                                   | Wall fixture                                                                  |
|-----------------------------------------|-------------------------------------------------------------------------------|
| IP Protection degrees:                  | IP20                                                                          |
| Light source 1:                         | 1 x LED Cree<br>4,5W<br>Warm White - 3000K<br>383 Im <sup>(N)</sup><br>CRI 80 |
| Light source 2:                         | 1 x LED Cree<br>1W<br>Warm White - 3000K<br>94 Im <sup>(0)</sup><br>CRI 80    |
| Voltage / Frequency:                    | 110-240V/50-60Hz                                                              |
| Warranty (Years):                       | 2                                                                             |
| Option to extend the guarantee (Years): | 5                                                                             |
| Units per box:                          | 12                                                                            |
| Net Weight (Kg):                        | 0.695                                                                         |
| EAN:                                    | 8435111099735                                                                 |