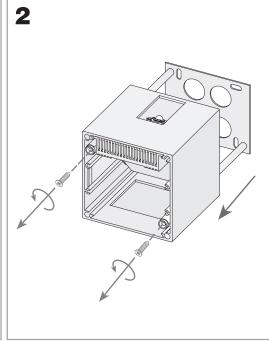

|
| Option to extend the guarantee (Years): | 5                                                                             |
| Units per box:                          | 12                                                                            |
| Net Weight (Kg):                        | 0.695                                                                         |
| EAN:                                    | 8435111099735                                                                 |



#### **MATERIALS / FINISHES**

Structure Aluminium Diffuser material: Polycarbonate

material: Steel

Structure finish: Metallic grey Diffuser finish: Transparent

### **GEAR**

Multi-voltage electronic gear included (110-240 V / 50-60 Hz)