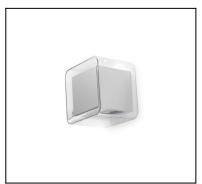

## Design by Josep Patsí

The photograph may not match the reference exactly. Please read the product description to identify the finish.

Download photometric file .ldt /.ies

Click on image to download energy label

#### **MATERIALS / FINISHES**

Structure Aluminium Diffuser material: Polycarbonate

material: Steel

Structure finish: Metallic grey Diffuser finish: Transparent