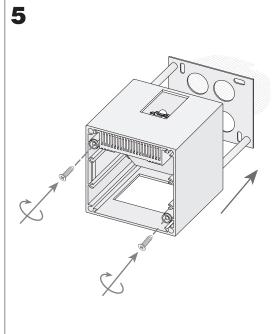

|
| Option to extend the guarantee (Years): | 5                                                                             |
| Units per box:                          | 12                                                                            |
| Net Weight (Kg):                        | 0.695                                                                         |
| EAN:                                    | 8435111099735                                                                 |



#### **MATERIALS / FINISHES**

Structure Aluminium Diffuser material: Polycarbonate

material: Steel

Structure finish: Metallic grey Diffuser finish: Transparent

### **GEAR**

Multi-voltage electronic gear included (110-240 V / 50-60 Hz)