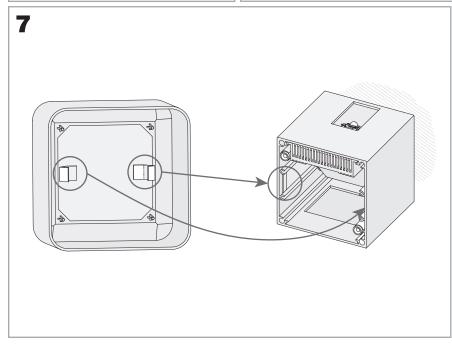

|
| Option to extend the guarantee (Years): | 5                                                                             |
| Units per box:                          | 12                                                                            |
| Net Weight (Kg):                        | 0.695                                                                         |
| EAN:                                    | 8435111099735                                                                 |



#### **MATERIALS / FINISHES**

Structure Aluminium Diffuser material: Polycarbonate

material: Steel

Structure finish: Metallic grey Diffuser finish: Transparent

### **GEAR**

Multi-voltage electronic gear included (110-240 V / 50-60 Hz)