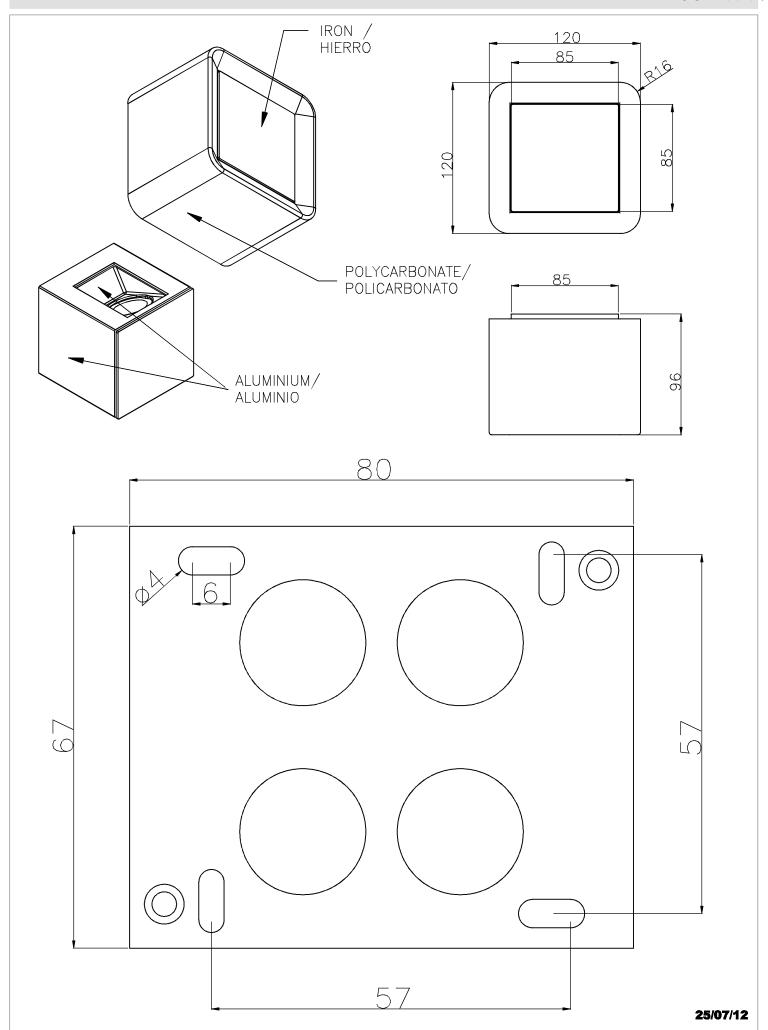

#### **TECHNICAL CHARACTERISTICS**

| Type:                                   | Wall fixture                                                                  |
|-----------------------------------------|-------------------------------------------------------------------------------|
| IP Protection degrees:                  | IP20                                                                          |
| Light source 1:                         | 1 x LED Cree<br>4,5W<br>Warm White - 3000K<br>383 Im <sup>(N)</sup><br>CRI 80 |
| Light source 2:                         | 1 x LED Cree<br>1W<br>Warm White - 3000K<br>94 Im <sup>(0)</sup><br>CRI 80    |
| Voltage / Frequency:                    | 110-240V/50-60Hz                                                              |
| Warranty (Years):                       | 2                                                                             |
| Option to extend the guarantee (Years): | 5                                                                             |
| Units per box:                          | 12                                                                            |
| Net Weight (Kg):                        | 0.695                                                                         |
| EAN:                                    | 8435111099735                                                                 |

#### **MATERIALS / FINISHES**

Structure Aluminium Diffuser material: Polycarbonate

material: Steel

Structure finish: Metallic grey Diffuser finish: Transparent