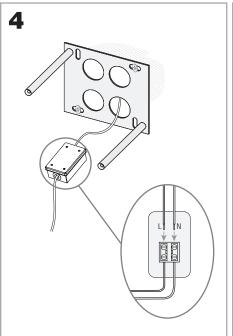

|
| Option to extend the guarantee (Years): | 5                                                                             |
| Units per box:                          | 12                                                                            |
| Net Weight (Kg):                        | 0.695                                                                         |
| EAN:                                    | 8435111099735                                                                 |



#### **MATERIALS / FINISHES**

Structure Aluminium Diffuser material: Polycarbonate

material: Steel

Structure finish: Metallic grey Diffuser finish: Transparent

### **GEAR**

Multi-voltage electronic gear included (110-240 V / 50-60 Hz)