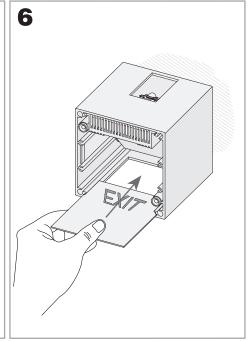

|
| Option to extend the guarantee (Years): | 5                                                                             |
| Units per box:                          | 12                                                                            |
| Net Weight (Kg):                        | 0.695                                                                         |
| EAN:                                    | 8435111099735                                                                 |



#### **MATERIALS / FINISHES**

Structure Aluminium Diffuser material: Polycarbonate

material: Steel

Structure finish: Metallic grey Diffuser finish: Transparent

### **GEAR**

Multi-voltage electronic gear included (110-240 V / 50-60 Hz)