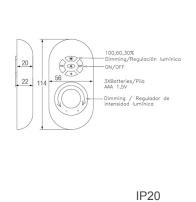

| 1                                                                                  |
| Net Weight (Kg):                        | 12.05                                                                              |
| EAN:                                    | 8435381418038                                                                      |

**CIRC** 

00-3649-BW-M3



#### **MATERIALS / FINISHES**

| Structure material: | Aluminium  | Diffuser material: | Methacrylate |
|---------------------|------------|--------------------|--------------|
| Structure finish:   | Matt white | Diffuser finish:   | Tinted       |

#### GEAR

Multi-voltage electronic gear included (100-240V / 50-60Hz)

# **OPTIONAL ACCESORIES**

## 71-2241-00-00



Controller with remote control





# 00-3649





# 00-3647, 00-3648, 00-3649