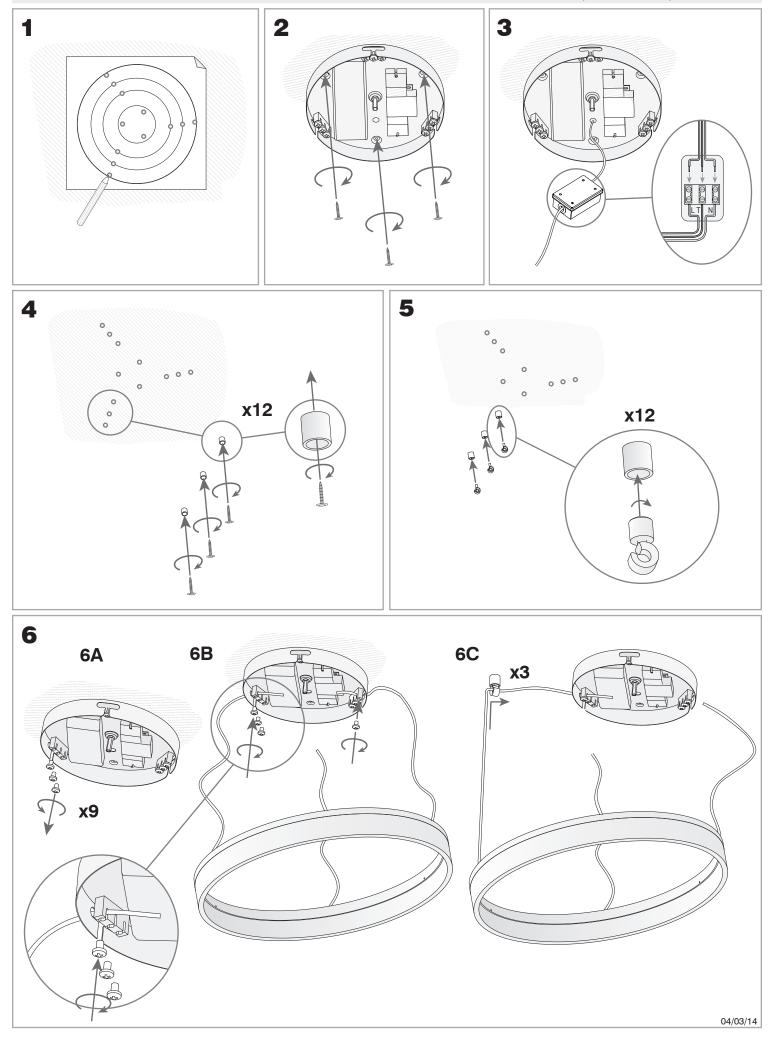

|
| Net Weight (Kg):                        | 12.05                                                                              |
| EAN:                                    | 8435381418038                                                                      |

**CIRC** 

00-3649-BW-M3



#### **MATERIALS / FINISHES**

| Structure material: | Aluminium  | Diffuser material: | Methacrylate |
|---------------------|------------|--------------------|--------------|
| Structure finish:   | Matt white | Diffuser finish:   | Tinted       |

#### GEAR

Multi-voltage electronic gear included (100-240V / 50-60Hz)

# **OPTIONAL ACCESORIES**

## 71-2241-00-00



Controller with remote control





# 00-3649





# 00-3647, 00-3648, 00-3649