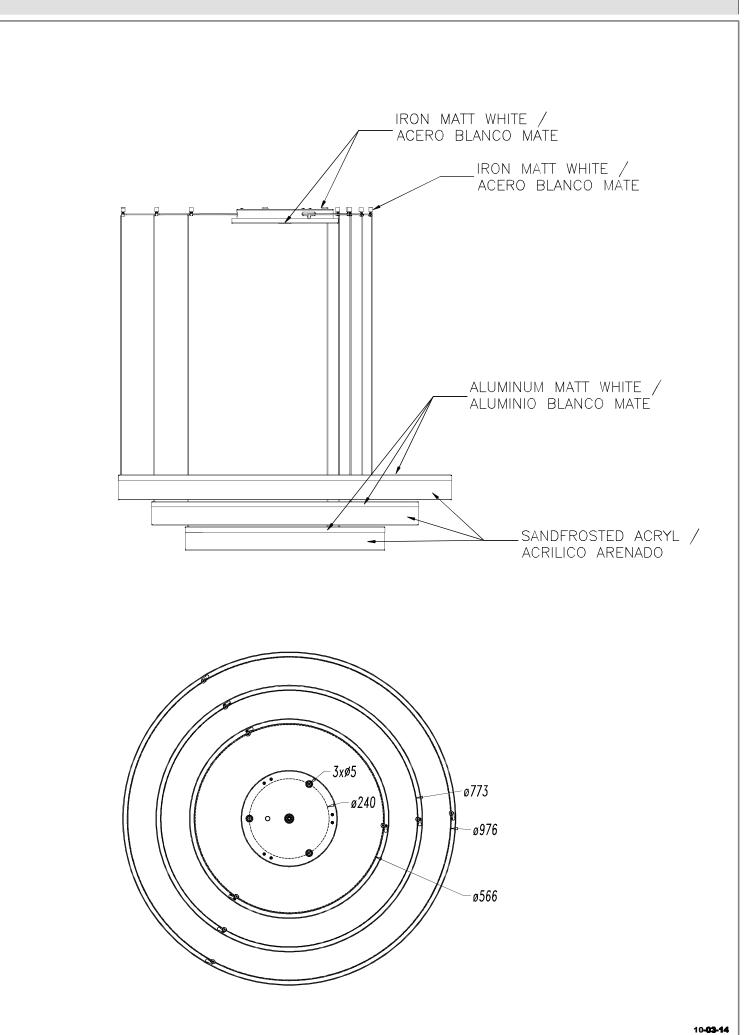

## **TECHNICAL CHARACTERISTICS**

| Туре:                                   | Pendant                                                                            |
|-----------------------------------------|------------------------------------------------------------------------------------|
| IP Protection degrees:                  | IP20                                                                               |
| Light source 1:                         | 1512 x LED Refond<br>89W<br>Warm White - 3000K<br>8544 Im <sup>(N)</sup><br>CRI 80 |
| Voltage / Frequency:                    | 100-240V/50-60Hz                                                                   |
| Warranty (Years):                       | 2                                                                                  |
| Option to extend the guarantee (Years): | 5                                                                                  |
| Units per box:                          | 1                                                                                  |
| Net Weight (Kg):                        | 12.05                                                                              |
| EAN:                                    | 8435381418038                                                                      |

#### **MATERIALS / FINISHES**

| Structure material: | Aluminium  | Diffuser material: | Methacrylate |
|---------------------|------------|--------------------|--------------|
| Structure finish:   | Matt white | Diffuser finish:   | Tinted       |