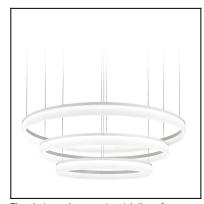

## Design by GROK Team



The photograph may not match the reference exactly. Please read the product description to identify the finish.



Download photometric file .ldt /.ies



Click on image to download energy label

## **TECHNICAL CHARACTERISTICS**

| Туре:                                   | Pendant                                                                            |
|-----------------------------------------|------------------------------------------------------------------------------------|
| IP Protection degrees:                  | IP20                                                                               |
| Light source 1:                         | 1512 x LED Refond<br>89W<br>Warm White - 3000K<br>8544 Im <sup>(N)</sup><br>CRI 80 |
| Voltage / Frequency:                    | 100-240V