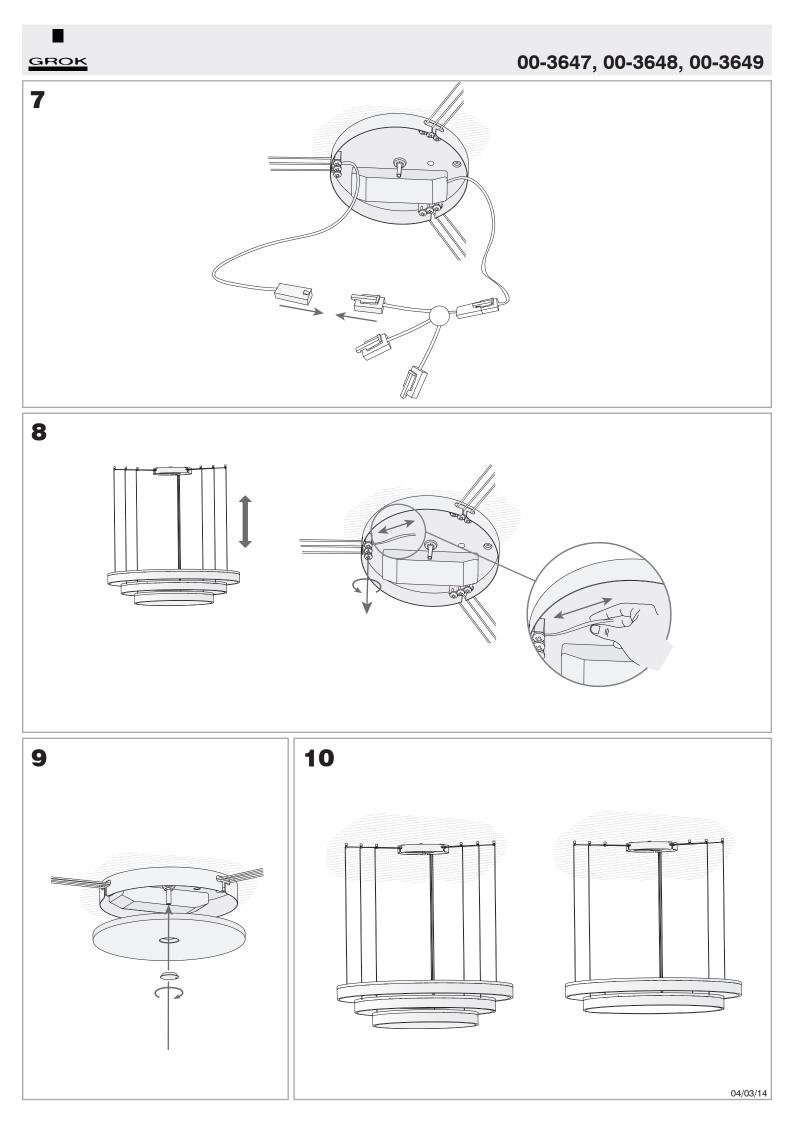

|
| Net Weight (Kg):                        | 12.05                                                                              |
| EAN:                                    | 8435381418038                                                                      |

**CIRC** 

00-3649-BW-M3



#### **MATERIALS / FINISHES**

| Structure material: | Aluminium  | Diffuser material: | Methacrylate |
|---------------------|------------|--------------------|--------------|
| Structure finish:   | Matt white | Diffuser finish:   | Tinted       |

#### GEAR

Multi-voltage electronic gear included (100-240V / 50-60Hz)

# **OPTIONAL ACCESORIES**

## 71-2241-00-00



Controller with remote control





# 00-3649





# 00-3647, 00-3648, 00-3649