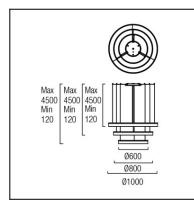

## **TECHNICAL CHARACTERISTICS**

| Туре:                                   | Pendant                                                                            |
|-----------------------------------------|------------------------------------------------------------------------------------|
| IP Protection degrees:                  | IP20                                                                               |
| Light source 1:                         | 1512 x LED Refond<br>89W<br>Warm White - 3000K<br>8544 Im <sup>(N)</sup><br>CRI 80 |
| Voltage / Frequency:                    | 100-240V/50-60Hz                                                                   |
| Warranty (Years):                       | 2                                                                                  |
| Option to extend the guarantee (Years): | 5                                                                                  |
| Units per box:                          | 1                                                                                  |
| Net Weight (Kg):                        | 12.05                                                                              |
| EAN:                                    | 8435381418038                                                                      |