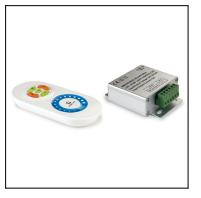

|
| Units per box:                          | 1                                                                                  |
| Net Weight (Kg):                        | 12.05                                                                              |
| EAN:                                    | 8435381418038                                                                      |

**CIRC** 

00-3649-BW-M3



#### **MATERIALS / FINISHES**

| Structure material: | Aluminium  | Diffuser material: | Methacrylate |
|---------------------|------------|--------------------|--------------|
| Structure finish:   | Matt white | Diffuser finish:   | Tinted       |

#### GEAR

Multi-voltage electronic gear included (100-240V / 50-60Hz)

# **OPTIONAL ACCESORIES**

## 71-2241-00-00



Controller with remote control





# 00-3649





# 00-3647, 00-3648, 00-3649