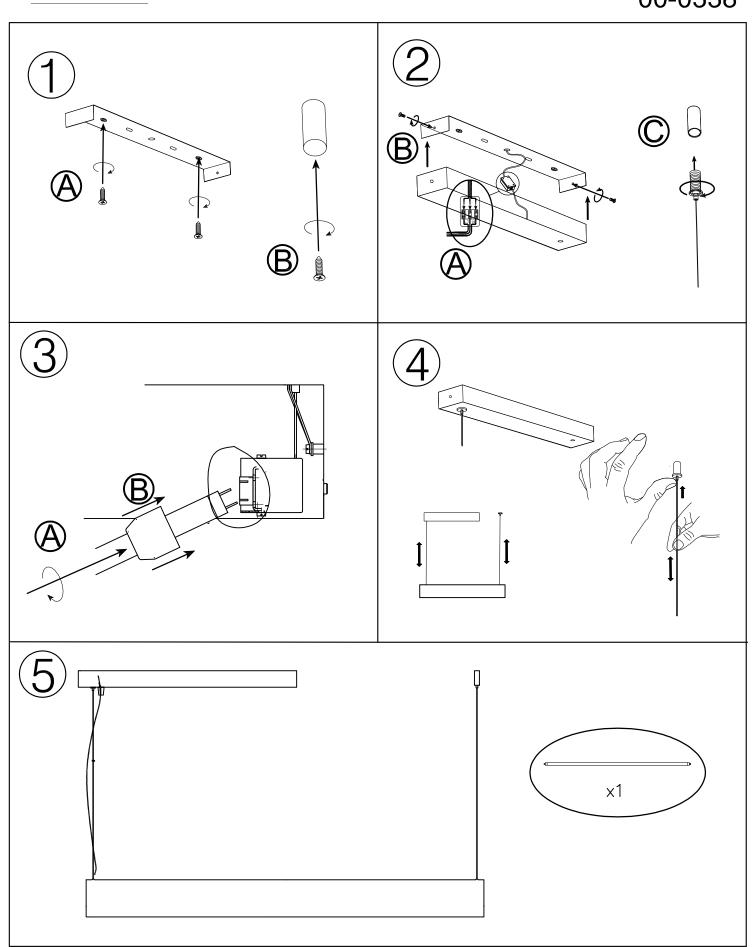

ction degrees: | IP20                                           |
| Light source 1:        | 1 x G5<br>54W<br>Neutral white (5000 - 3700 K) |
| Bulb included:         | 1 x G5 54W. Neutral white (5000 - 3700 K)      |
| Voltage / Frequency:   | 220-240V/50-60Hz                               |
| Warranty (Years):      | 2                                              |
| Units per box:         | 1                                              |
| Net Weight (Kg):       | 3.7                                            |
| EAN:                   | 8435071404105                                  |



### **MATERIALS / FINISHES**

Structure Satin aluminium Diffuser Aluminium material: Aluminium

Structure finish: Anodized Diffuser finish: Anodized

#### **GEAR**

Gear included: Yes, electronic