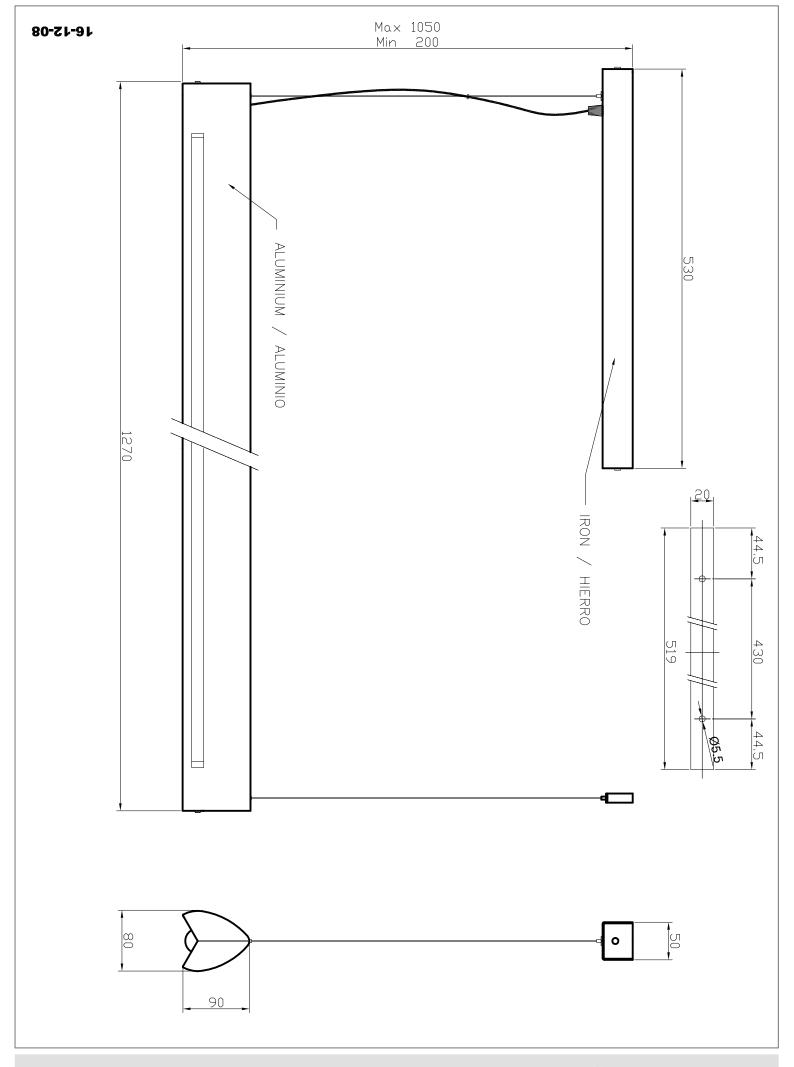

## **TECHNICAL CHARACTERISTICS**

| Туре:                  | Pendant                                        |
|------------------------|------------------------------------------------|
| IP Protection degrees: | IP20                                           |
| Light source 1:        | 1 x G5<br>54W<br>Neutral white (5000 - 3700 K) |
| Bulb included:         | 1 x G5 54W. Neutral white (5000 - 3700 K)      |
| Voltage / Frequency:   | 220-240V/50-60Hz                               |
| Warranty (Years):      | 2                                              |
| Units per box:         | 1                                              |
| Net Weight (Kg):       | 3.7                                            |
| EAN:                   | 8435071404105                                  |

### **MATERIALS / FINISHES**

Structure Satin aluminium Diffuser Aluminium material: Aluminium

Structure finish: Anodized Diffuser finish: Anodized