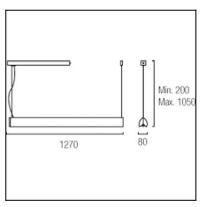

## **TECHNICAL CHARACTERISTICS**

| Туре:                  | Pendant                                        |
|------------------------|------------------------------------------------|
| IP Protection degrees: | IP20                                           |
| Light source 1:        | 1 x G5<br>54W<br>Neutral white (5000 - 3700 K) |
| Bulb included:         | 1 x G5 54W. Neutral white (5000 - 3700 K)      |
| Voltage / Frequency:   | 220-240V/50-60Hz                               |
| Warranty (Years):      | 2                                              |
| Units per box:         | 1                                              |
| Net Weight (Kg):       | 3.7                                            |
| EAN:                   | 8435071404105                                  |