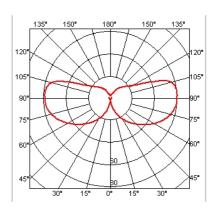

|





| Reference Code |                                                  |
|----------------|--------------------------------------------------|
| ●F0182000      | Surface prepared for<br>desired waterpaint colou |
| ○F0182009      | Matte white                                      |
| ●F0182020      | Grey                                             |
| ●F0182030      | Shiny black                                      |
| ₱F0182056      | Brushed steel                                    |
| OF0182057      | Chrome                                           |
|                |                                                  |
|                |                                                  |