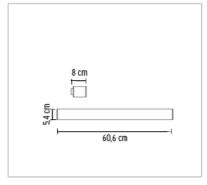

## **ALL LIGHT CLOSED**

| Mounting                  | : Ceiling and wall                                                                                                                                                                                                                                                                                                                                                                          |
|---------------------------|---------------------------------------------------------------------------------------------------------------------------------------------------------------------------------------------------------------------------------------------------------------------------------------------------------------------------------------------------------------------------------------------|
| Lamps description         | : 1 x 24W G5 FD                                                                                                                                                                                                                                                                                                                                                                             |
| Environment               | : Indoor, Outdoor                                                                                                                                                                                                                                                                                                                                                                           |
| Finish                    | : Brushed steel, White opaque, Chrome, Raw for idropitture, Matt silver, Shiny black                                                                                                                                                                                                                                                                                                        |
| Technical description     | : Indoor or outdoor wall lamp providing direct/<br>indirect lighting. Opaline polycarbonate<br>enclosure cover. Bent steel covers in<br>matte gray, matte white, gloss black or chrome-<br>plated. Stainless steel cover with satin finish for<br>outdoor use. Opaline polycarbonate wall<br>attachment. Pressed and galvanized sheet metal<br>ballast support. Rubber end plugs for fixing |
| ELECTRICAL                | screws.                                                                                                                                                                                                                                                                                                                                                                                     |
| Control gear availability | : Included                                                                                                                                                                                                                                                                                                                                                                                  |
| Control gear type         | : Electronic                                                                                                                                                                                                                                                                                                                                                                                |
| Emergency                 | : Without                                                                                                                                                                                                                                                                                                                                                                                   |
| Voltage (V)               | : 230/240                                                                                                                                                                                                                                                                                                                                                                                   |
| PHYSICAL                  |                                                                                                                                                                                                                                                                                                                                                                                             |
| Supply                    | : Terminal block                                                                                                                                                                                                                                                                                                                                                                            |
| Construction material     | : Polycarbonate, Steel                                                                                                                                                                                                                                                                                                                                                                      |
| Weight (kg)               | : 1,9                                                                                                                                                                                                                                                                                                                                                                                       |
|                           |                                                                                                                                                                                                                                                                                                                                                                                             |