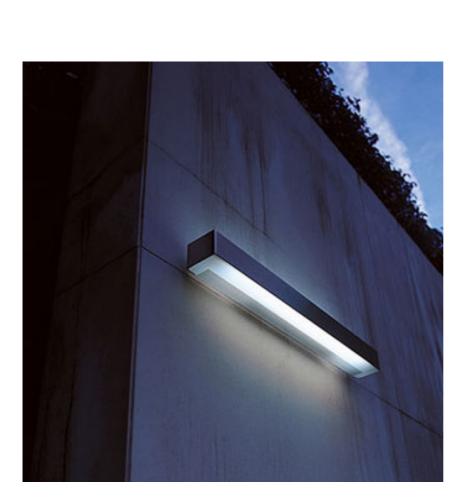

## **ALL LIGHT CLOSED**

| Mounting                  | : Ceiling and wall                                                                                                                                                                                                                                                                                                                                                                          |
|---------------------------|---------------------------------------------------------------------------------------------------------------------------------------------------------------------------------------------------------------------------------------------------------------------------------------------------------------------------------------------------------------------------------------------|
| Lamps description         | : 1 x 24W G5 FD                                                                                                                                                                                                                                                                                                                                                                             |
| Environment               | : Indoor, Outdoor                                                                                                                                                                                                                                                                                                                                                                           |
| Finish                    | : Brushed steel, White opaque, Chrome, Raw for idropitture, Matt silver, Shiny black                                                                                                                                                                                                                                                                                                        |
| Technical description     | : Indoor or outdoor wall lamp providing direct/<br>indirect lighting. Opaline polycarbonate<br>enclosure cover. Bent steel covers in<br>matte gray, matte white, gloss black or chrome-<br>plated. Stainless steel cover with satin finish for<br>outdoor use. Opaline polycarbonate wall<br>attachment. Pressed and galvanized sheet metal<br>ballast support. Rubber end plugs for fixing |
| ELECTRICAL                | screws.                                                                                                                                                                                                                                                                                                                                                                                     |
| Control gear availability | : Included                                                                                                                                                                                                                                                                                                                                                                                  |
| Control gear type         | : Electronic                                                                                                                                                                                                                                                                                                                                                                                |
| Emergency                 | : Without                                                                                                                                                                                                                                                                                                                                                                                   |
| Voltage (V)               | : 230/240                                                                                                                                                                                                                                                                                                                                                                                   |
| PHYSICAL                  |                                                                                                                                                                                                                                                                                                                                                                                             |
| Supply                    | : Terminal block                                                                                                                                                                                                                                                                                                                                                                            |
| Construction material     | : Polycarbonate, Steel                                                                                                                                                                                                                                                                                                                                                                      |
| Weight (kg)               | : 1,9                                                                                                                                                                                                                                                                                                                                                                                       |
|                           |                                                                                                                                                                                                                                                                                                                                                                                             |